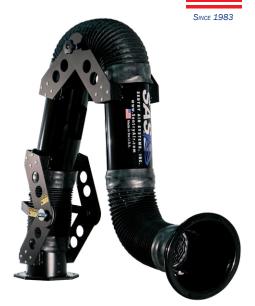

## 7' Heavy Duty Extractor Arm

## Model # SS-007-HDA

The **7' Heavy Duty Extractor Arm** provides a flexible and rigid source capture fume extraction arm designed to mount to a Sentry Air Systems air filtration unit, a fume extraction stand, or a wall mount bracket. The **Heavy Duty Extractor Arm** is completely self-supportive with a rigid hinged segment that provides mechanical support and the ability to hold any angle from vertical to 90 degrees without assistance.

The **Heavy Duty Extractor Arm** is also available in 10' and 12' lengths with single or dual arm configuration. The **7' Heavy Duty Extractor Arm** can be rotated 360° when in a single arm configuration on 500 and 550 units. For Rugged Air, 400 and 450 units with a handle, and dual arm configuration, the **7' Heavy Duty Extractor Arm** has a 180° radial access. The **Heavy Duty Extractor Arm** is also available in an inverted configuration to allow mounting to a fume extractor stand [SS-091-FES] or wall mount bracket to save benchtop and floor space.

| Weight                 | 40 lbs                                                                                                                                                                                                                             |
|------------------------|------------------------------------------------------------------------------------------------------------------------------------------------------------------------------------------------------------------------------------|
| Extended Arm<br>Length | 7' from center of duct                                                                                                                                                                                                             |
| Radial Access          | 360° without obstruction for single arm on Models 500/550                                                                                                                                                                          |
|                        | 180° on Rugged Air, 400/450 units with handle, and dual arm models                                                                                                                                                                 |
| Material               | Rigid segment: Aircraft-grade aluminum, 7" diameter Flexible segment: Black Flex Sentry™ flame-retardant hose Capture Hood: 10" round powder coat aluminum hood                                                                    |
| Warranty               | Limited two-year warranty from date of shipment on defects due to materials or workmanship. Not covered by warranty: consumable parts, which includes the black flex duct at the end of the hose, and the internal support device. |