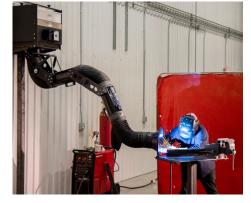

The **Heavy Duty Extractor Arm** can be used for high heat applications such as welding and soldering, as well as chemical fume control, light powder extraction, and a variety of other procedures performed in laboratory, manufacturing, construction, and medical industries.

The **Heavy Duty Extractor Arm** is also available in 10' and 12' lengths with single or dual arm configuration. The **7' Heavy Duty Extractor Arm** can be rotated 360° when in a single arm configuration on 500 and 550 units. For Rugged Air, 400 and 450 units with a handle, and dual arm configuration, the **7' Heavy Duty Extractor Arm** has a 180° radial access. The **Heavy Duty Extractor Arm** is also available in an inverted configuration to allow mounting to a fume extractor stand [SS-091-FES] or wall mount bracket to save benchtop and floor space.