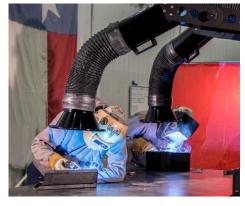

The **Heavy Duty Extractor Arm** can be used for high heat applications such as welding and soldering, as well as chemical fume control, light powder extraction, and a variety of other procedures performed in laboratory, manufacturing, construction, and medical industries.

The **Heavy Duty Extractor Arm** is also available in 10' and 12' lengths with single or dual arm configuration. The **7' Heavy Duty Extractor Arm** can be rotated 360° when in a single arm configuration on 500 and 550 units. For Rugged Air, 400 and 450 units with a handle, and dual arm configuration, the **7' Heavy Duty Extractor Arm** has a 180° radial access. The **Heavy Duty Extractor Arm** is also available in an inverted configuration to allow mounting to a fume extractor stand [SS-091-FES] or wall mount bracket to save benchtop and floor space.