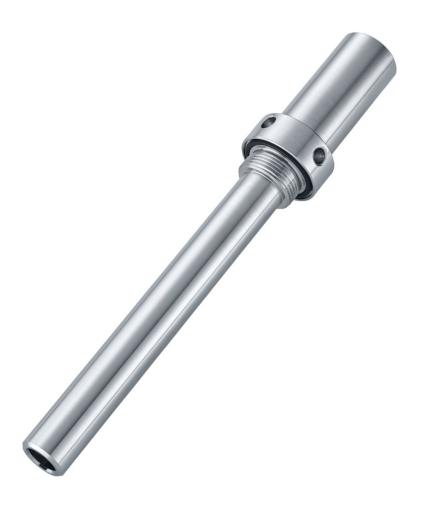

## LR 1000.65 pH Electrode receptacle

/// Data Sheet

Made of stainless steel with two FFKM seals to be connected to the port in the reactor cover instead of an NS 14/23 adapters using the M 24/1.5 thread.

Immersion length in the vessel: 13,5 cm

Total length of the adapter: 21 cm

With internal thread for connecting the pH sensor with the existing PG 13.5 adapter head.