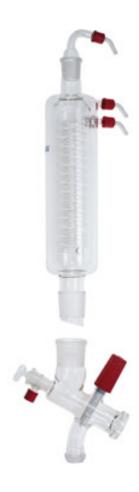

## RV 10.60 Vertical-intensive condenser with manifold and cut-off valve for re-/// Data Sheet

Vertical intensive condenser with distributor and stop valve for reflux distillation. The distributor features a condensate cover and an outlet channel which prevent the condensate from coming into contact with the seal. The solvent to be distilled can be continuously fed in through the PTFE inlet tube. Condenser and receiving flask coated for shatter protection.

## **Technical Data**

| Type of cooling                      | vertical |
|--------------------------------------|----------|
| Cooling surface [cm2]                | 2000     |
| Weight [kg]                          | 1.496    |
| Permissible ambient temperature [°C] | 5 - 40   |