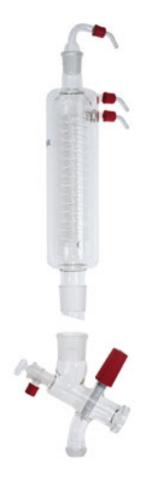

## RV 10.6 Vertical-intensive condenser with manifold and cut-off valve for refl /// Data Sheet

Vertical intensive condenser with distributor and stop valve for reflux distillation. The distributor features a condensate cover and an outlet channel which prevent the condensate from coming into contact with the seal. The solvent to be distilled can be continuously fed in through the PTFE inlet tube.