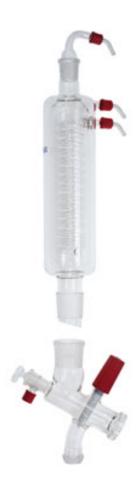

## RV 10.50 Vertical condenser with manifold and cut-off valve for reflux distillation /// Data Sheet

Vertical condenser with distributor and stop valve for reflux distillation. The solvent to be distilled can be continuously fed in through the PTFE inlet tube. Condenser and receiving flask coated for shatter protection. RV 10.74 vapor tube is required for operation.

## **Technical Data**

| Type of cooling                      | vertical |
|--------------------------------------|----------|
| Cooling surface [cm2]                | 1600     |
| Weight [kg]                          | 1.2955   |
| Permissible ambient temperature [°C] | 5 - 40   |