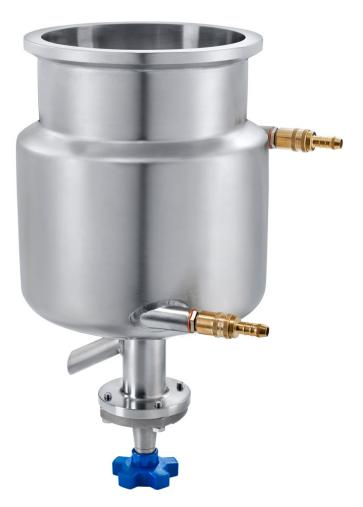

## LR 2000.4 Reactor vessel

/// Data Sheet

Double-walled reactor vessel with bottom discharge including accessories for the laboratory reactors LR-2.ST. Volume: 2.0 I

Material in contact with medium: stainless steel 1.4571, PTFE.

Including quick connection adapters with DN 8 Olive for connection of temperature hoses.

Scope of delivery: Stainless steel reactor incl. quick connection adapters with DN 8 olive.