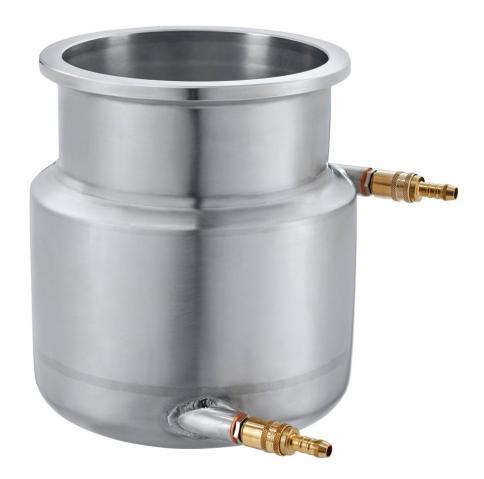

## LR 2000.3 Reactor vessel

/// Data Sheet

Double-walled reactor vessel including accessories for the laboratory reactors LR-2.ST.

Volume: 2.0 I

Material in contact with medium: stainless steel 1.4571.

Including quick connection adapters with DN 8 Olive for connection of temperature hoses.

Scope of delivery:

Stainless steel reactor incl. quick connection adapters with DN 8 olive.