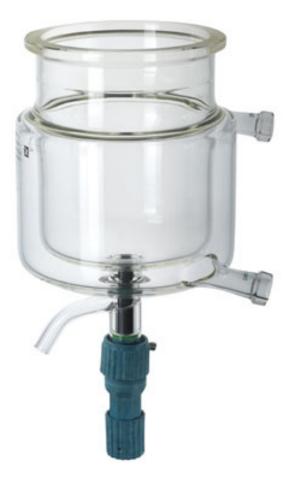

## LR 2000.2 Reactor vessel

/// Data Sheet

Double-walled reactor vessel with bottom discharge including accessories for the laboratory reactors LR-2.ST. Volume: 2.0 I

Material in contact with medium: Borosilicatglass 3.3, PTFE.

Including stainless steel metal adapter M 16x1 (Male) for connection of temperature hoses or quick connection adapters.

Scope of delivery: Glass reactor incl. metal adapters