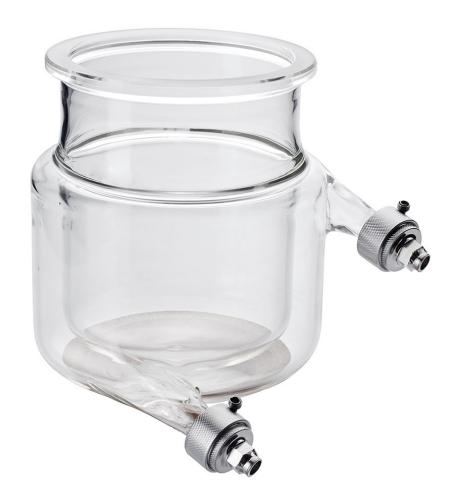

## LR 2000.1 Reactor vessel

/// Data Sheet

Double-walled reactor vessel including accessories for the laboratory reactors LR-2.ST.

Volume: 2.0 I

Material in contact with medium: Borosilicatglass 3.3.

Including stainless steel metal adapter M 16x1 (Male) for connection of temperature hoses or quick connection adapters.

Scope of delivery:

Glass reactor incl. metal adapters