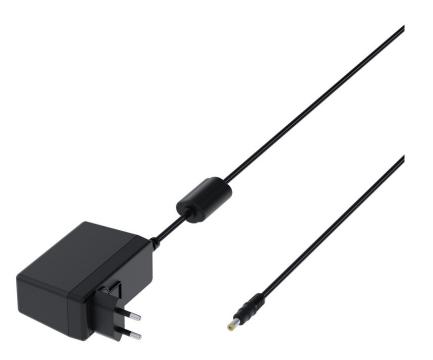

## **TW.PWR.1** Power supply

/// Data Sheet

Power supply to upgrade TWISTER SET 1and 2 to up to 4 devices. The device-side plug is not part of the scope of delivery. This is included in TWISTER SET 1 and 2.

## **Technical Data**

| Length [mm]                          | 90        |  |
|--------------------------------------|-----------|--|
| Width [mm]                           | 38        |  |
| Height [mm]                          | 59.4      |  |
| Weight [kg]                          | 0.25      |  |
| Permissible ambient temperature [°C] | 0 - 40    |  |
| Permissible relative humidity [%]    | 95        |  |
| Voltage [V]                          | 220 - 240 |  |
| Frequency [Hz]                       | 50/60     |  |
| Power input max. [W]                 | 40        |  |
| Power input standby [W]              | 0.1       |  |
| DC Voltage [V=]                      | 24        |  |
|                                      |           |  |