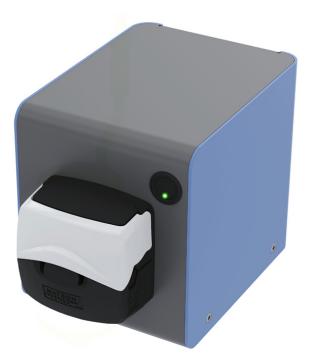

## HA.ep External peristaltic pump

/// Data Sheet

With the help of this powerful external peristaltic pump, you can increase your liquid addition options. You can use it to add additional solutions or for continuous cultivation strategies to drain medium.

## **Technical Data**

| Pump head                             | Watson Marlowe 114DV |
|---------------------------------------|----------------------|
| Number of pump tubes                  | 1                    |
| Number of pump rollers                | 4                    |
| Flow rate min. [ml/min]               | 0.02                 |
| Flow rate max. [ml/min]               | 183                  |
| Pump Speed min. [rpm]                 | 1                    |
| Pump Speed max. [rpm]                 | 250                  |
| Pump reversible direction of rotation | yes                  |
| Inner tube diameter min. [mm]         | 0.5                  |
| Inner tube diameter max. [mm]         | 4.8                  |
| Tube material                         | Silicone / Tygon     |
| Dimensions (W x H x D) [mm]           | 102 x 123 x 176      |
| Weight [kg]                           | 1.6                  |
| RS 232 interface                      | yes                  |
| Voltage [V]                           | 100 - 240            |
| Frequency [Hz]                        | 50/60                |
| Power input [W]                       | 25                   |
|                                       |                      |