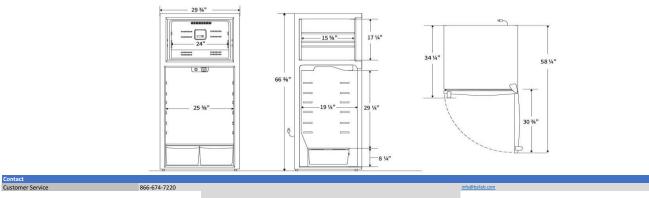

| Dimensions |                        |                              |                             |                  |                        |  |  |
|------------|------------------------|------------------------------|-----------------------------|------------------|------------------------|--|--|
|            | Width (in.)            | Depth (in.)                  | Height (in.)                | Door Swing (in.) | Total open Depth (in.) |  |  |
| Exterior   | 29 3/4"                | 34 1/4"                      | 66 3/8"                     | 30 3/4"          | 58 1/4"                |  |  |
| Interior   | Top 24" Bottom 25 3/8" | Top 15 5/8" Bottom 19 1/4" " | Top 17 1/4" Bottom 29 1/4"" |                  |                        |  |  |