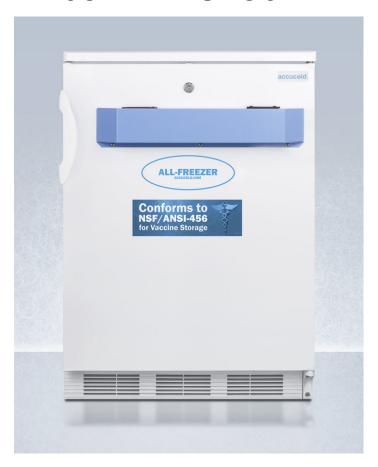

# accuc@ld

# VT65MLVAC456

33.75" x 23.63" x 23.5" (H x W x D)

Built-in undercounter -30°C all-freezer certified to NSF/ANSI 456 for vaccine storage, with NIST calibrated thermometer/alarm

### **Highlights:**

Certified to NSF 456 for the storage of vaccines

Low temperature operation ideal for preserving certain pharmaceuticals

User-friendly front control panel keeps the thermostat and alarm in reach without having to open the door