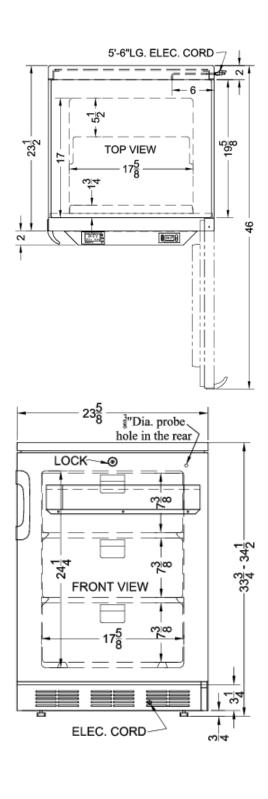

## **VT65MLVAC456 Specifications:**

| Overview                                                                                                                                                                                             |                                                                                                            |
|------------------------------------------------------------------------------------------------------------------------------------------------------------------------------------------------------|------------------------------------------------------------------------------------------------------------|
| Height of Cabinet                                                                                                                                                                                    | 33.75" (86 cm)                                                                                             |
| Width                                                                                                                                                                                                | 23.63" (60 cm)                                                                                             |
| Depth                                                                                                                                                                                                | 23.5" (60 cm)                                                                                              |
| Depth with Handle                                                                                                                                                                                    | 25.5" (65 cm)                                                                                              |
| Depth with door at 90°                                                                                                                                                                               | 46.0" (117 cm)                                                                                             |
| Capacity                                                                                                                                                                                             | 1.85 cu.ft. (52 L)                                                                                         |
| Defrost Type                                                                                                                                                                                         | Manual                                                                                                     |
| Door                                                                                                                                                                                                 | White                                                                                                      |
| Cabinet                                                                                                                                                                                              | White                                                                                                      |
| US Electrical Safety                                                                                                                                                                                 | ETL                                                                                                        |
| Canadian Electrical<br>Safety                                                                                                                                                                        | ETL-C                                                                                                      |
| Sanitation                                                                                                                                                                                           | ETL-S to NSF 456                                                                                           |
| Amps                                                                                                                                                                                                 | 1.3                                                                                                        |
| Weight                                                                                                                                                                                               | 105.0 lbs. (48 kg)                                                                                         |
| Parts & Labor Warranty                                                                                                                                                                               | 2 Years                                                                                                    |
| Compressor Warranty                                                                                                                                                                                  | 5 Years                                                                                                    |
| UPC                                                                                                                                                                                                  | 761101086897                                                                                               |
| Freezer                                                                                                                                                                                              |                                                                                                            |
| Door Swing                                                                                                                                                                                           | RHD                                                                                                        |
| D "11                                                                                                                                                                                                | Footom, Boyordible                                                                                         |
| Reversible                                                                                                                                                                                           | Factory Reversible                                                                                         |
| Interior Height                                                                                                                                                                                      | 24.25" (62 cm)                                                                                             |
|                                                                                                                                                                                                      |                                                                                                            |
| Interior Height                                                                                                                                                                                      | 24.25" (62 cm)                                                                                             |
| Interior Height Interior Width                                                                                                                                                                       | 24.25" (62 cm)<br>17.63" (45 cm)                                                                           |
| Interior Height Interior Width Interior Depth                                                                                                                                                        | 24.25" (62 cm)<br>17.63" (45 cm)<br>17.0" (43 cm)                                                          |
| Interior Height Interior Width Interior Depth Thermostat Type                                                                                                                                        | 24.25" (62 cm)<br>17.63" (45 cm)<br>17.0" (43 cm)<br>Digital                                               |
| Interior Height Interior Width Interior Depth Thermostat Type Fan Type                                                                                                                               | 24.25" (62 cm) 17.63" (45 cm) 17.0" (43 cm) Digital Exterior                                               |
| Interior Height Interior Width Interior Depth Thermostat Type Fan Type Refrigerant Type                                                                                                              | 24.25" (62 cm) 17.63" (45 cm) 17.0" (43 cm) Digital Exterior R134a                                         |
| Interior Height Interior Width Interior Depth Thermostat Type Fan Type Refrigerant Type Refrigerant Amount                                                                                           | 24.25" (62 cm) 17.63" (45 cm) 17.0" (43 cm) Digital Exterior R134a 2.8 oz.                                 |
| Interior Height Interior Width Interior Depth Thermostat Type Fan Type Refrigerant Type Refrigerant Amount High Side PSI                                                                             | 24.25" (62 cm) 17.63" (45 cm) 17.0" (43 cm) Digital Exterior R134a 2.8 oz. 235.0                           |
| Interior Height Interior Width Interior Depth Thermostat Type Fan Type Refrigerant Type Refrigerant Amount High Side PSI Low Side PSI                                                                | 24.25" (62 cm) 17.63" (45 cm) 17.0" (43 cm) Digital Exterior R134a 2.8 oz. 235.0 70.0                      |
| Interior Height Interior Width Interior Depth Thermostat Type Fan Type Refrigerant Type Refrigerant Amount High Side PSI Low Side PSI Level Legs                                                     | 24.25" (62 cm) 17.63" (45 cm) 17.0" (43 cm) Digital Exterior R134a 2.8 oz. 235.0 70.0                      |
| Interior Height Interior Width Interior Depth Thermostat Type Fan Type Refrigerant Type Refrigerant Amount High Side PSI Low Side PSI Level Legs Interior Drawers                                    | 24.25" (62 cm) 17.63" (45 cm) 17.0" (43 cm) Digital Exterior R134a 2.8 oz. 235.0 70.0 4 Yes                |
| Interior Height Interior Width Interior Depth Thermostat Type Fan Type Refrigerant Type Refrigerant Amount High Side PSI Low Side PSI Level Legs Interior Drawers Drawers Qty                        | 24.25" (62 cm) 17.63" (45 cm) 17.0" (43 cm) Digital Exterior R134a 2.8 oz. 235.0 70.0 4 Yes                |
| Interior Height Interior Width Interior Depth Thermostat Type Fan Type Refrigerant Type Refrigerant Amount High Side PSI Low Side PSI Level Legs Interior Drawers Drawers Qty Compressor Step Height | 24.25" (62 cm) 17.63" (45 cm) 17.0" (43 cm) Digital Exterior R134a 2.8 oz. 235.0 70.0 4 Yes 3 5.5" (14 cm) |