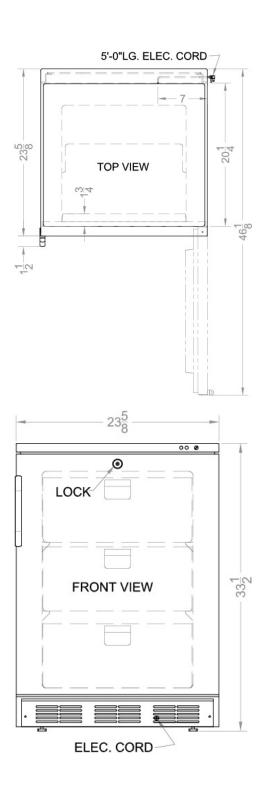

### VT65MLPLUS2 Specifications:

| Overview                                                                                                                                      |                                                                   |
|-----------------------------------------------------------------------------------------------------------------------------------------------|-------------------------------------------------------------------|
| Height of Cabinet                                                                                                                             | 33.5" (85 cm)                                                     |
| Width                                                                                                                                         | 23.63" (60 cm)                                                    |
| Depth                                                                                                                                         | 23.5" (60 cm)                                                     |
| Depth with Handle                                                                                                                             | 25.13" (64 cm)                                                    |
| Depth with door at 90°                                                                                                                        | 46.13" (117 cm)                                                   |
| Capacity                                                                                                                                      | 3.2 cu.ft. (91 L)                                                 |
| Defrost Type                                                                                                                                  | Manual                                                            |
| Door                                                                                                                                          | White                                                             |
| Cabinet                                                                                                                                       | White                                                             |
| US Electrical Safety                                                                                                                          | ETL                                                               |
| Canadian Electrical<br>Safety                                                                                                                 | ETL-C                                                             |
| Amps                                                                                                                                          | 1.3                                                               |
| Voltage/Frequency                                                                                                                             | 115 V AC/60 Hz                                                    |
| Weight                                                                                                                                        | 105.0 lbs. (48 kg)                                                |
| Parts & Labor Warranty                                                                                                                        | 1 Year                                                            |
| Compressor Warranty                                                                                                                           | 5 Years                                                           |
| UPC                                                                                                                                           | 761101058047                                                      |
| Freezer                                                                                                                                       |                                                                   |
| Door Swing                                                                                                                                    | RHD                                                               |
| Reversible                                                                                                                                    | Factory Reversible                                                |
| Interior Height                                                                                                                               | 24.25" (62 cm)                                                    |
| Interior Width                                                                                                                                |                                                                   |
|                                                                                                                                               | 17.75" (45 cm)                                                    |
| Interior Depth                                                                                                                                | 17.75" (45 cm)<br>16.5" (42 cm)                                   |
| Interior Depth Thermostat Type                                                                                                                |                                                                   |
| <u> </u>                                                                                                                                      | 16.5" (42 cm)                                                     |
| Thermostat Type                                                                                                                               | 16.5" (42 cm)<br>Dial                                             |
| Thermostat Type Refrigerant Type                                                                                                              | 16.5" (42 cm)<br>Dial<br>R134a                                    |
| Thermostat Type Refrigerant Type Refrigerant Amount                                                                                           | 16.5" (42 cm) Dial R134a 2.7 oz.                                  |
| Thermostat Type Refrigerant Type Refrigerant Amount High Side PSI                                                                             | 16.5" (42 cm) Dial R134a 2.7 oz. 235.0                            |
| Thermostat Type Refrigerant Type Refrigerant Amount High Side PSI Low Side PSI                                                                | 16.5" (42 cm)  Dial  R134a  2.7 oz.  235.0  70.0                  |
| Thermostat Type  Refrigerant Type  Refrigerant Amount  High Side PSI  Low Side PSI  Level Legs                                                | 16.5" (42 cm) Dial R134a 2.7 oz. 235.0 70.0                       |
| Thermostat Type Refrigerant Type Refrigerant Amount High Side PSI Low Side PSI Level Legs Interior Drawers                                    | 16.5" (42 cm)  Dial  R134a  2.7 oz.  235.0  70.0  2  Yes          |
| Thermostat Type Refrigerant Type Refrigerant Amount High Side PSI Low Side PSI Level Legs Interior Drawers Drawers Qty                        | 16.5" (42 cm) Dial R134a 2.7 oz. 235.0 70.0 2 Yes                 |
| Thermostat Type Refrigerant Type Refrigerant Amount High Side PSI Low Side PSI Level Legs Interior Drawers Drawers Qty Compressor Step Height | 16.5" (42 cm)  Dial R134a 2.7 oz. 235.0 70.0 2 Yes 3 6.5" (17 cm) |