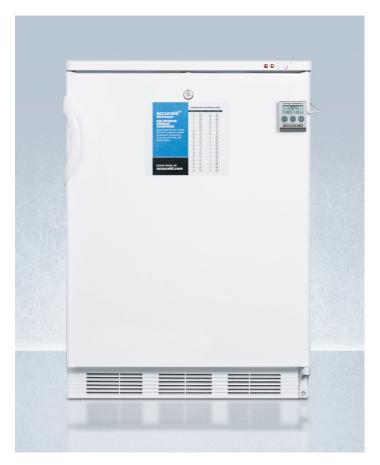

# VT65MLPLUS2

33.5" x 23.63" x 23.5" (H x W x D)

24" wide all-freezer for freestanding use, manual defrost with a NIST calibrated thermometer, lock, and -25°C capability

#### **Highlights:**

NIST calibrated thermometer displays the current and high/low temperature to the nearest tenth of a degree

-25° C operation for safe storage of temperature sensitive materials

Ideal 24 footprint offers large capacity in a slim fit

#### **Product Features:**

| Slim counter height dimensions      | Just 24 wide for an easy fit in tight spots                                                                                                                                                     |
|-------------------------------------|-------------------------------------------------------------------------------------------------------------------------------------------------------------------------------------------------|
| -25°C capable                       | Low temperature capability ideal for certain sensitive items                                                                                                                                    |
| NIST calibrated temperature display | Thermometer provides continuous display of the current and high/low temperature to the nearest tenth of a degree, with a readout switchable from Celsius to Fahrenheit at the touch of a button |
| Buffered temperature probe          | Thermometer probe is encased in a glycol-filled bottle to better simulate the temperature of stored contents instead of freezer air temperature                                                 |
| Factory installed lock              | Keyed lock for secure interior                                                                                                                                                                  |
| Manual defrost                      | Efficient performance with reliable temperature stability                                                                                                                                       |
| Pull-out drawers                    | Clear baskets for convenient and separated storage                                                                                                                                              |
| Adjustable thermostat               | Manage the temperature with ease and accuracy                                                                                                                                                   |
| Matching refrigerator available     | Pair with FF6LPLUS2 for a complete set                                                                                                                                                          |