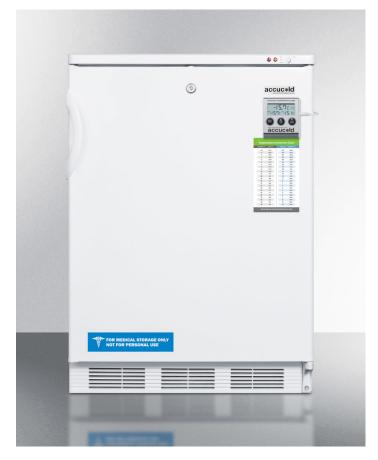

### 33.5" x 23.63" x 23.5" (H x W x D)

24" wide all-freezer for freestanding use capable of -25° C operation; includes audible alarm, lock, and hospital grade plug

#### **Highlights:**

 $\mbox{-}25^{\rm o}$  C operation for safe storage of temperature sensitive materials

Includes a hospital grade cord with a 'green dot' plug

High temperature alarm includes external temperature readout

#### **Product Features:**

| -25ºC capable                             | Low temperature capability ideal for certain sensitive items                                       |
|-------------------------------------------|----------------------------------------------------------------------------------------------------|
| Factory installed lock                    | Keyed lock for secure interior                                                                     |
| High temperature alarm                    | Warns of temperature fluctuations and includes an external temperature readout on the door         |
| Hospital grade cord with 'green dot' plug | Secure three-pronged cord for added unit safety                                                    |
| Manual defrost                            | Efficient performance with reliable temperature stability                                          |
| Pull-out drawers                          | Clear baskets for convenient and separated storage                                                 |
| Access port                               | Unit comes with a factory installed probe hole for users to connect their own monitoring equipment |
| Adjustable thermostat                     | Manage the temperature with ease and accuracy                                                      |
| Fully finished white cabinet              | Allows the unit to be used freestanding                                                            |