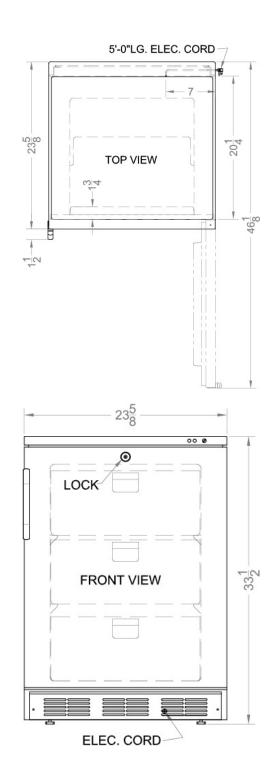

### 33.5" x 23.63" x 23.5" (H x W x D)

24" wide all-freezer for freestanding use capable of -25° C operation; includes audible alarm, lock, and hospital grade plug

## **VT65MLMED Specifications:**

| Overview                                                                                                                                                                                                                                                            |                                                                                                                                                                                         |
|---------------------------------------------------------------------------------------------------------------------------------------------------------------------------------------------------------------------------------------------------------------------|-----------------------------------------------------------------------------------------------------------------------------------------------------------------------------------------|
| Height of Cabinet                                                                                                                                                                                                                                                   | 33.5" (85 cm)                                                                                                                                                                           |
| Width                                                                                                                                                                                                                                                               | 23.63" (60 cm)                                                                                                                                                                          |
| Depth                                                                                                                                                                                                                                                               | 23.5" (60 cm)                                                                                                                                                                           |
| Depth with Handle                                                                                                                                                                                                                                                   | 25.13" (64 cm)                                                                                                                                                                          |
| Depth with door at 90°                                                                                                                                                                                                                                              | 46.13" (117 cm)                                                                                                                                                                         |
| Capacity                                                                                                                                                                                                                                                            | 3.2 cu.ft. (91 L)                                                                                                                                                                       |
| Defrost Type                                                                                                                                                                                                                                                        | Manual                                                                                                                                                                                  |
| Door                                                                                                                                                                                                                                                                | White                                                                                                                                                                                   |
| Cabinet                                                                                                                                                                                                                                                             | White                                                                                                                                                                                   |
| US Electrical Safety                                                                                                                                                                                                                                                | UL                                                                                                                                                                                      |
| Canadian Electrical<br>Safety                                                                                                                                                                                                                                       | ULC                                                                                                                                                                                     |
| Amps                                                                                                                                                                                                                                                                | 1.3                                                                                                                                                                                     |
| Weight                                                                                                                                                                                                                                                              | 105.0 lbs. (48 kg)                                                                                                                                                                      |
| Parts & Labor Warranty                                                                                                                                                                                                                                              | 1 Year                                                                                                                                                                                  |
| Compressor Warranty                                                                                                                                                                                                                                                 | 5 Years                                                                                                                                                                                 |
| UPC                                                                                                                                                                                                                                                                 | 761101038711                                                                                                                                                                            |
| Freezer                                                                                                                                                                                                                                                             |                                                                                                                                                                                         |
|                                                                                                                                                                                                                                                                     |                                                                                                                                                                                         |
| Door Swing                                                                                                                                                                                                                                                          | RHD                                                                                                                                                                                     |
| Door Swing<br>Reversible                                                                                                                                                                                                                                            | RHD<br>Factory Reversible                                                                                                                                                               |
| 5                                                                                                                                                                                                                                                                   |                                                                                                                                                                                         |
| Reversible                                                                                                                                                                                                                                                          | Factory Reversible                                                                                                                                                                      |
| Reversible<br>Interior Height                                                                                                                                                                                                                                       | Factory Reversible<br>24.25" (62 cm)                                                                                                                                                    |
| Reversible<br>Interior Height<br>Interior Width                                                                                                                                                                                                                     | Factory Reversible<br>24.25" (62 cm)<br>17.75" (45 cm)                                                                                                                                  |
| Reversible Interior Height Interior Width Interior Depth                                                                                                                                                                                                            | Factory Reversible<br>24.25" (62 cm)<br>17.75" (45 cm)<br>16.5" (42 cm)                                                                                                                 |
| Reversible<br>Interior Height<br>Interior Width<br>Interior Depth<br>Thermostat Type                                                                                                                                                                                | Factory Reversible<br>24.25" (62 cm)<br>17.75" (45 cm)<br>16.5" (42 cm)<br>Dial                                                                                                         |
| Reversible<br>Interior Height<br>Interior Width<br>Interior Depth<br>Thermostat Type<br>Refrigerant Type                                                                                                                                                            | Factory Reversible<br>24.25" (62 cm)<br>17.75" (45 cm)<br>16.5" (42 cm)<br>Dial<br>R134a                                                                                                |
| Reversible<br>Interior Height<br>Interior Width<br>Interior Depth<br>Thermostat Type<br>Refrigerant Type<br>Refrigerant Amount                                                                                                                                      | Factory Reversible<br>24.25" (62 cm)<br>17.75" (45 cm)<br>16.5" (42 cm)<br>Dial<br>R134a<br>2.7 oz.                                                                                     |
| Reversible<br>Interior Height<br>Interior Width<br>Interior Depth<br>Thermostat Type<br>Refrigerant Type<br>Refrigerant Amount<br>High Side PSI                                                                                                                     | Factory Reversible<br>24.25" (62 cm)<br>17.75" (45 cm)<br>16.5" (42 cm)<br>Dial<br>R134a<br>2.7 oz.<br>235.0                                                                            |
| Reversible<br>Interior Height<br>Interior Width<br>Interior Depth<br>Thermostat Type<br>Refrigerant Type<br>Refrigerant Amount<br>High Side PSI<br>Low Side PSI                                                                                                     | Factory Reversible<br>24.25" (62 cm)<br>17.75" (45 cm)<br>16.5" (42 cm)<br>Dial<br>R134a<br>2.7 oz.<br>235.0<br>70.0                                                                    |
| Reversible<br>Interior Height<br>Interior Width<br>Interior Depth<br>Thermostat Type<br>Refrigerant Type<br>Refrigerant Amount<br>High Side PSI<br>Low Side PSI<br>Level Legs                                                                                       | Factory Reversible<br>24.25" (62 cm)<br>17.75" (45 cm)<br>16.5" (42 cm)<br>Dial<br>R134a<br>2.7 oz.<br>235.0<br>70.0<br>2                                                               |
| Reversible<br>Interior Height<br>Interior Width<br>Interior Depth<br>Thermostat Type<br>Refrigerant Type<br>Refrigerant Amount<br>High Side PSI<br>Low Side PSI<br>Level Legs<br>Interior Drawers                                                                   | Factory Reversible<br>24.25" (62 cm)<br>17.75" (45 cm)<br>16.5" (42 cm)<br>Dial<br>R134a<br>2.7 oz.<br>235.0<br>70.0<br>2<br>Yes                                                        |
| Reversible<br>Interior Height<br>Interior Width<br>Interior Depth<br>Thermostat Type<br>Refrigerant Type<br>Refrigerant Amount<br>High Side PSI<br>Low Side PSI<br>Level Legs<br>Interior Drawers<br>Drawers Qty                                                    | Factory Reversible<br>24.25" (62 cm)<br>17.75" (45 cm)<br>16.5" (42 cm)<br>Dial<br>R134a<br>2.7 oz.<br>235.0<br>70.0<br>2<br>Yes<br>3                                                   |
| Reversible<br>Interior Height<br>Interior Width<br>Interior Depth<br>Thermostat Type<br>Refrigerant Type<br>Refrigerant Amount<br>High Side PSI<br>Low Side PSI<br>Level Legs<br>Interior Drawers<br>Drawers Qty<br>Compressor Step Height                          | Factory Reversible<br>24.25" (62 cm)<br>17.75" (45 cm)<br>16.5" (42 cm)<br>Dial<br>R134a<br>2.7 oz.<br>235.0<br>70.0<br>2<br>Yes<br>3<br>6.5" (17 cm)                                   |
| Reversible<br>Interior Height<br>Interior Width<br>Interior Depth<br>Thermostat Type<br>Refrigerant Type<br>Refrigerant Amount<br>High Side PSI<br>Low Side PSI<br>Level Legs<br>Interior Drawers<br>Drawers Qty<br>Compressor Step Height<br>Compressor Step Width | Factory Reversible<br>24.25" (62 cm)<br>17.75" (45 cm)<br>16.5" (42 cm)<br>Dial<br>R134a<br>2.7 oz.<br>235.0<br>70.0<br>235.0<br>70.0<br>2<br>Yes<br>3<br>6.5" (17 cm)<br>17.5" (44 cm) |