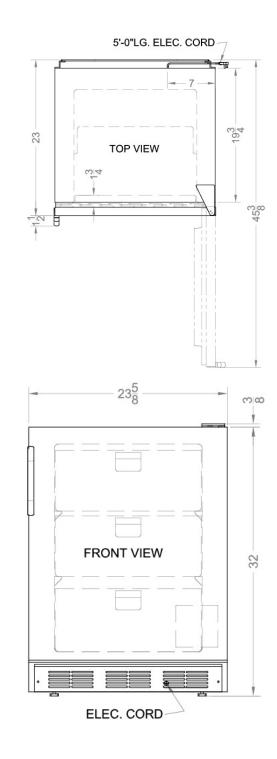

### **VT65MLBIVACADA Specifications:**

| Overview                                                                                                                                                                                                                   |                                                                                                                                           |
|----------------------------------------------------------------------------------------------------------------------------------------------------------------------------------------------------------------------------|-------------------------------------------------------------------------------------------------------------------------------------------|
| Height of Cabinet                                                                                                                                                                                                          | 32.0" (81 cm)                                                                                                                             |
| Height to Hinge Cap                                                                                                                                                                                                        | 32.25" (82 cm)                                                                                                                            |
| Width                                                                                                                                                                                                                      | 23.63" (60 cm)                                                                                                                            |
| Depth                                                                                                                                                                                                                      | 23.5" (60 cm)                                                                                                                             |
| Depth with Handle                                                                                                                                                                                                          | 24.25" (62 cm)                                                                                                                            |
| Depth with door at 90°                                                                                                                                                                                                     | 45.13" (115 cm)                                                                                                                           |
| Capacity                                                                                                                                                                                                                   | 3.2 cu.ft. (91 L)                                                                                                                         |
| Defrost Type                                                                                                                                                                                                               | Manual                                                                                                                                    |
| Door                                                                                                                                                                                                                       | White                                                                                                                                     |
| Cabinet                                                                                                                                                                                                                    | White                                                                                                                                     |
| US Electrical Safety                                                                                                                                                                                                       | UL                                                                                                                                        |
| Canadian Electrical<br>Safety                                                                                                                                                                                              | ULC                                                                                                                                       |
| Amps                                                                                                                                                                                                                       | 1.3                                                                                                                                       |
| Voltage/Frequency                                                                                                                                                                                                          | 115 V AC/60 Hz                                                                                                                            |
| Weight                                                                                                                                                                                                                     | 105.0 lbs. (48 kg)                                                                                                                        |
| Parts & Labor Warranty                                                                                                                                                                                                     | 2 Years                                                                                                                                   |
| Compressor Warranty                                                                                                                                                                                                        | 5 Years                                                                                                                                   |
| UPC                                                                                                                                                                                                                        | 761101043517                                                                                                                              |
| Freezer                                                                                                                                                                                                                    |                                                                                                                                           |
| Door Swing                                                                                                                                                                                                                 | RHD                                                                                                                                       |
| Povorsible                                                                                                                                                                                                                 |                                                                                                                                           |
| Reversible                                                                                                                                                                                                                 | Factory Reversible                                                                                                                        |
| Interior Height                                                                                                                                                                                                            | Factory Reversible<br>24.25" (62 cm)                                                                                                      |
|                                                                                                                                                                                                                            | · · · · · · · · · · · · · · · · · · ·                                                                                                     |
| Interior Height                                                                                                                                                                                                            | 24.25" (62 cm)                                                                                                                            |
| Interior Height<br>Interior Width                                                                                                                                                                                          | 24.25" (62 cm)<br>17.75" (45 cm)                                                                                                          |
| Interior Height<br>Interior Width<br>Interior Depth                                                                                                                                                                        | 24.25" (62 cm)<br>17.75" (45 cm)<br>16.5" (42 cm)                                                                                         |
| Interior Height<br>Interior Width<br>Interior Depth<br>Thermostat Type                                                                                                                                                     | 24.25" (62 cm)<br>17.75" (45 cm)<br>16.5" (42 cm)<br>Digital                                                                              |
| Interior Height<br>Interior Width<br>Interior Depth<br>Thermostat Type<br>Fan Type                                                                                                                                         | 24.25" (62 cm)<br>17.75" (45 cm)<br>16.5" (42 cm)<br>Digital<br>Exterior                                                                  |
| Interior Height<br>Interior Width<br>Interior Depth<br>Thermostat Type<br>Fan Type<br>Refrigerant Type                                                                                                                     | 24.25" (62 cm)<br>17.75" (45 cm)<br>16.5" (42 cm)<br>Digital<br>Exterior<br>R134a                                                         |
| Interior Height<br>Interior Width<br>Interior Depth<br>Thermostat Type<br>Fan Type<br>Refrigerant Type<br>Refrigerant Amount                                                                                               | 24.25" (62 cm)<br>17.75" (45 cm)<br>16.5" (42 cm)<br>Digital<br>Exterior<br>R134a<br>2.7 oz.                                              |
| Interior Height<br>Interior Width<br>Interior Depth<br>Thermostat Type<br>Fan Type<br>Refrigerant Type<br>Refrigerant Amount<br>High Side PSI                                                                              | 24.25" (62 cm)<br>17.75" (45 cm)<br>16.5" (42 cm)<br>Digital<br>Exterior<br>R134a<br>2.7 oz.<br>235.0                                     |
| Interior Height<br>Interior Width<br>Interior Depth<br>Thermostat Type<br>Fan Type<br>Refrigerant Type<br>Refrigerant Amount<br>High Side PSI<br>Low Side PSI                                                              | 24.25" (62 cm)<br>17.75" (45 cm)<br>16.5" (42 cm)<br>Digital<br>Exterior<br>R134a<br>2.7 oz.<br>235.0<br>70.0                             |
| Interior Height<br>Interior Width<br>Interior Depth<br>Thermostat Type<br>Fan Type<br>Refrigerant Type<br>Refrigerant Amount<br>High Side PSI<br>Low Side PSI<br>Interior Drawers                                          | 24.25" (62 cm)<br>17.75" (45 cm)<br>16.5" (42 cm)<br>Digital<br>Exterior<br>R134a<br>2.7 oz.<br>235.0<br>70.0<br>Yes                      |
| Interior Height<br>Interior Width<br>Interior Depth<br>Thermostat Type<br>Fan Type<br>Refrigerant Type<br>Refrigerant Amount<br>High Side PSI<br>Low Side PSI<br>Interior Drawers<br>Drawers Qty                           | 24.25" (62 cm)<br>17.75" (45 cm)<br>16.5" (42 cm)<br>Digital<br>Exterior<br>R134a<br>2.7 oz.<br>235.0<br>70.0<br>Yes<br>3                 |
| Interior Height<br>Interior Width<br>Interior Depth<br>Thermostat Type<br>Fan Type<br>Refrigerant Type<br>Refrigerant Amount<br>High Side PSI<br>Low Side PSI<br>Interior Drawers<br>Drawers Qty<br>Compressor Step Height | 24.25" (62 cm)<br>17.75" (45 cm)<br>16.5" (42 cm)<br>Digital<br>Exterior<br>R134a<br>2.7 oz.<br>235.0<br>70.0<br>Yes<br>3<br>6.5" (17 cm) |