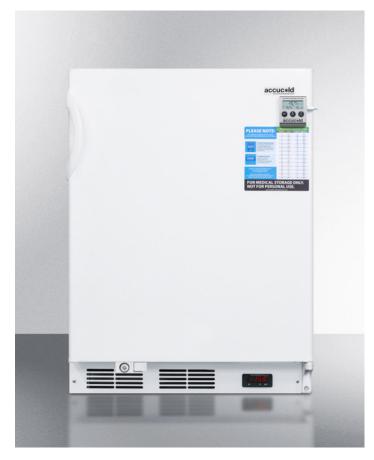

#### 32.25" x 23.63" x 23.5" (H x W x D)

ADA compliant built-in undercounter vaccine all-freezer with digital thermostat, temperature alarm, hospital grade cord, self-closing door, and front lock

#### **Highlights:**

Medical grade design conforms with CDC guidelines for vaccine storage

32" height fits under lower ADA compliant counters

Capable of operating at -25° C for long-term preservation of temperature sensitive materials

#### **Product Features:**

| ADA compliant                       | 32" height to fit under lower ADA compliant counters                                                                     |
|-------------------------------------|--------------------------------------------------------------------------------------------------------------------------|
| Slim undercounter dimensions        | 24" footprint is ideal for use under the counter                                                                         |
| Built-in capable                    | Front-breathing design allows built-in installation under counters                                                       |
| -25º C/-13º F capable               | Low temperature operation ideal for vaccines, pharmaceuticals, and other sensitive materials                             |
| Digital thermostat                  | Electronic controls for more precise temperature management                                                              |
| High/low temperature alarm          | Audible alarm sounds if the interior temperature rises or falls out of set range                                         |
| NIST calibrated temperature display | Alarm includes NIST calibrated display of the current interior and high/low temperature to the nearest tenth of a degree |
| Self-closing door                   | Door closes automatically when opened at angles less than 90°                                                            |
| 3/8" access port                    | Unit comes with a factory installed probe hole for users to connect their own monitoring equipment                       |