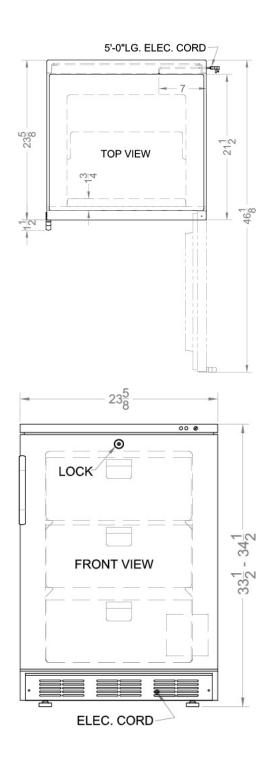

### VT65MLBIVAC Specifications:

| Height of Cabinet                                                                                                                                                     | 33.5" (85 cm)                                                                                           |
|-----------------------------------------------------------------------------------------------------------------------------------------------------------------------|---------------------------------------------------------------------------------------------------------|
| Width                                                                                                                                                                 | 23.63" (60 cm)                                                                                          |
| Depth                                                                                                                                                                 | 23.63" (60 cm)                                                                                          |
| Depth with Handle                                                                                                                                                     | 25.13" (64 cm)                                                                                          |
| Depth with door at 90°                                                                                                                                                | 46.13" (117 cm)                                                                                         |
| Capacity                                                                                                                                                              | 3.2 cu.ft. (91 L)                                                                                       |
| Defrost Type                                                                                                                                                          | Manual                                                                                                  |
| Door                                                                                                                                                                  | White                                                                                                   |
| Cabinet                                                                                                                                                               | White                                                                                                   |
| US Electrical Safety                                                                                                                                                  | UL                                                                                                      |
| Canadian Electrical<br>Safety                                                                                                                                         | ULC                                                                                                     |
| Amps                                                                                                                                                                  | 1.3                                                                                                     |
| Weight                                                                                                                                                                | 105.0 lbs. (48 kg)                                                                                      |
| Parts & Labor Warranty                                                                                                                                                | 2 Years                                                                                                 |
| Compressor Warranty                                                                                                                                                   | 5 Years                                                                                                 |
| UPC                                                                                                                                                                   | 761101043500                                                                                            |
| Freezer                                                                                                                                                               |                                                                                                         |
| Door Swing                                                                                                                                                            | RHD                                                                                                     |
| Reversible                                                                                                                                                            | Factory Reversible                                                                                      |
| Height Adjustable                                                                                                                                                     | 1                                                                                                       |
| Interior Height                                                                                                                                                       | 24.25" (62 cm)                                                                                          |
| lastanian \A/: alth                                                                                                                                                   |                                                                                                         |
| Interior Width                                                                                                                                                        | 17.75" (45 cm)                                                                                          |
| Interior Width  Interior Depth                                                                                                                                        |                                                                                                         |
|                                                                                                                                                                       | 16.5" (42 cm)                                                                                           |
| Interior Depth                                                                                                                                                        | 16.5" (42 cm)                                                                                           |
| Interior Depth Thermostat Type                                                                                                                                        | 16.5" (42 cm) Digita                                                                                    |
| Interior Depth Thermostat Type Fan Type                                                                                                                               | 16.5" (42 cm) Digita Exterior                                                                           |
| Interior Depth Thermostat Type Fan Type Refrigerant Type                                                                                                              | 16.5" (42 cm) Digita Exterior R134a 2.7 oz                                                              |
| Interior Depth Thermostat Type Fan Type Refrigerant Type Refrigerant Amount                                                                                           | 16.5" (42 cm) Digita Exterior R134a 2.7 oz                                                              |
| Interior Depth Thermostat Type Fan Type Refrigerant Type Refrigerant Amount High Side PSI                                                                             | 16.5" (42 cm) Digita Exterior R134a 2.7 oz 235.0                                                        |
| Interior Depth Thermostat Type Fan Type Refrigerant Type Refrigerant Amount High Side PSI Low Side PSI                                                                | 16.5" (42 cm)  Digita  Exterior  R134a  2.7 oz  235.0                                                   |
| Interior Depth Thermostat Type Fan Type Refrigerant Type Refrigerant Amount High Side PSI Low Side PSI Level Legs                                                     | 16.5" (42 cm) Digita Exterior R134a 2.7 oz 235.0 70.0                                                   |
| Interior Depth Thermostat Type Fan Type Refrigerant Type Refrigerant Amount High Side PSI Low Side PSI Level Legs Interior Drawers                                    | 16.5" (42 cm) Digita Exterior R134a 2.7 oz 235.0 70.0 4 Yes                                             |
| Interior Depth Thermostat Type Fan Type Refrigerant Type Refrigerant Amount High Side PSI Low Side PSI Level Legs Interior Drawers Drawers Qty                        | 17.75" (45 cm) 16.5" (42 cm) Digita Exterior R134a 2.7 oz. 235.0 70.0 4 Yes 6.0" (15 cm) 17.75" (45 cm) |
| Interior Depth Thermostat Type Fan Type Refrigerant Type Refrigerant Amount High Side PSI Low Side PSI Level Legs Interior Drawers Drawers Qty Compressor Step Height | 16.5" (42 cm)  Digita Exterior R134a 2.7 oz. 235.0 70.0 4 Yes 3 6.0" (15 cm)                            |