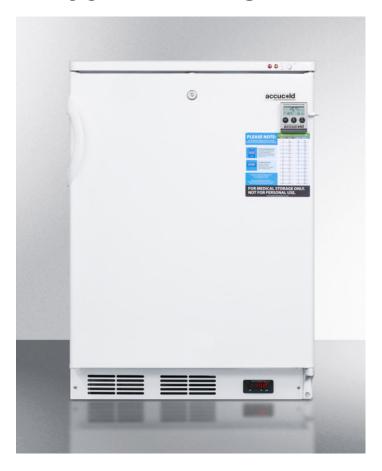

# VT65MLBIVAC

33.5" x 23.63" x 23.63" (H x W x D)

Built-in undercounter vaccine storage all-freezer with digital thermostat, temperature alarm, hospital grade cord, selfclosing door, and front lock

### **Highlights:**

Medical grade design conforms with CDC guidelines for vaccine storage

Capable of operating at -25° C for long-term preservation of temperature sensitive materials

Interior drawers ensure stored items are not exposed to room temperature when the door is open

#### **Product Features:**

| Slim undercounter dimensions        | 24" footprint is ideal for use under the counter                                                                                            |
|-------------------------------------|---------------------------------------------------------------------------------------------------------------------------------------------|
| Built-in capable                    | Front-breathing design allows built-in installation under counters                                                                          |
| -25° C/-13° F capable               | Low temperature operation ideal for vaccines, pharmaceuticals, and other sensitive materials                                                |
| Digital thermostat                  | Electronic controls for more precise temperature management, with temperature readout and controls externally located for added convenience |
| High/low temperature alarm          | Audible alarm sounds if the interior temperature rises or falls out of set range                                                            |
| NIST calibrated temperature display | Alarm includes NIST calibrated display of the current interior and high/low temperature to the nearest tenth of a degree                    |
| Self-closing door                   | Door closes automatically when opened at angles less than 90°                                                                               |
| 3/8" access port                    | Unit comes with a factory installed probe hole for users to connect their own monitoring equipment                                          |
| Hospital grade cord and plug        | Secure three-pronged cord for added unit safety                                                                                             |