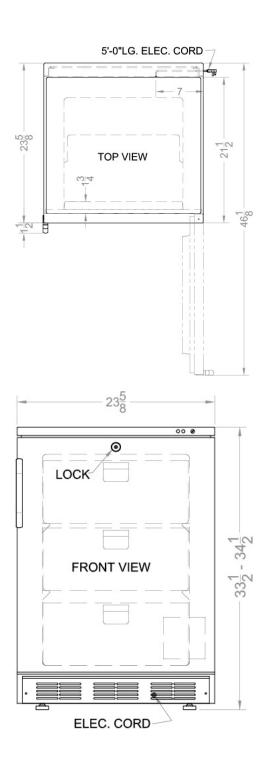

### **VT65MLBIMED Specifications:**

| Overview                                                                                                                                                                                                                   |                                                                                                                            |
|----------------------------------------------------------------------------------------------------------------------------------------------------------------------------------------------------------------------------|----------------------------------------------------------------------------------------------------------------------------|
| Height of Cabinet                                                                                                                                                                                                          | 33.5" (85 cm)                                                                                                              |
| Width                                                                                                                                                                                                                      | 23.63" (60 cm)                                                                                                             |
| Depth                                                                                                                                                                                                                      | 23.5" (60 cm)                                                                                                              |
| Depth with Handle                                                                                                                                                                                                          | 25.13" (64 cm)                                                                                                             |
| Depth with door at 90°                                                                                                                                                                                                     | 46.13" (117 cm)                                                                                                            |
| Capacity                                                                                                                                                                                                                   | 3.2 cu.ft. (91 L)                                                                                                          |
| Defrost Type                                                                                                                                                                                                               | Manual                                                                                                                     |
| Door                                                                                                                                                                                                                       | White                                                                                                                      |
| Cabinet                                                                                                                                                                                                                    | White                                                                                                                      |
| US Electrical Safety                                                                                                                                                                                                       | UL                                                                                                                         |
| Canadian Electrical<br>Safety                                                                                                                                                                                              | ULC                                                                                                                        |
| Amps                                                                                                                                                                                                                       | 1.3                                                                                                                        |
| Weight                                                                                                                                                                                                                     | 105.0 lbs. (48 kg)                                                                                                         |
| Parts & Labor Warranty                                                                                                                                                                                                     | 1 Year                                                                                                                     |
| Compressor Warranty                                                                                                                                                                                                        | 5 Years                                                                                                                    |
| UPC                                                                                                                                                                                                                        | 761101034133                                                                                                               |
| Freezer                                                                                                                                                                                                                    |                                                                                                                            |
|                                                                                                                                                                                                                            |                                                                                                                            |
| Door Swing                                                                                                                                                                                                                 | RHD                                                                                                                        |
|                                                                                                                                                                                                                            | RHD<br>Factory Reversible                                                                                                  |
| Door Swing                                                                                                                                                                                                                 |                                                                                                                            |
| Door Swing Reversible                                                                                                                                                                                                      | Factory Reversible                                                                                                         |
| Door Swing Reversible Interior Height                                                                                                                                                                                      | Factory Reversible 24.25" (62 cm)                                                                                          |
| Door Swing Reversible Interior Height Interior Width                                                                                                                                                                       | Factory Reversible<br>24.25" (62 cm)<br>17.75" (45 cm)                                                                     |
| Door Swing Reversible Interior Height Interior Width Interior Depth                                                                                                                                                        | Factory Reversible<br>24.25" (62 cm)<br>17.75" (45 cm)<br>16.5" (42 cm)                                                    |
| Door Swing Reversible Interior Height Interior Width Interior Depth Thermostat Type                                                                                                                                        | Factory Reversible<br>24.25" (62 cm)<br>17.75" (45 cm)<br>16.5" (42 cm)<br>Dial                                            |
| Door Swing Reversible Interior Height Interior Width Interior Depth Thermostat Type Fan Type                                                                                                                               | Factory Reversible 24.25" (62 cm) 17.75" (45 cm) 16.5" (42 cm) Dial Exterior                                               |
| Door Swing Reversible Interior Height Interior Width Interior Depth Thermostat Type Fan Type Refrigerant Type                                                                                                              | Factory Reversible 24.25" (62 cm) 17.75" (45 cm) 16.5" (42 cm) Dial Exterior R134a                                         |
| Door Swing Reversible Interior Height Interior Width Interior Depth Thermostat Type Fan Type Refrigerant Type Refrigerant Amount                                                                                           | Factory Reversible 24.25" (62 cm) 17.75" (45 cm) 16.5" (42 cm) Dial Exterior R134a 2.7 oz.                                 |
| Door Swing Reversible Interior Height Interior Width Interior Depth Thermostat Type Fan Type Refrigerant Type Refrigerant Amount High Side PSI                                                                             | Factory Reversible 24.25" (62 cm) 17.75" (45 cm) 16.5" (42 cm) Dial Exterior R134a 2.7 oz. 235.0                           |
| Door Swing Reversible Interior Height Interior Width Interior Depth Thermostat Type Fan Type Refrigerant Type Refrigerant Amount High Side PSI Low Side PSI                                                                | Factory Reversible 24.25" (62 cm) 17.75" (45 cm) 16.5" (42 cm) Dial Exterior R134a 2.7 oz. 235.0 70.0                      |
| Door Swing Reversible Interior Height Interior Width Interior Depth Thermostat Type Fan Type Refrigerant Type Refrigerant Amount High Side PSI Low Side PSI Level Legs                                                     | Factory Reversible 24.25" (62 cm) 17.75" (45 cm) 16.5" (42 cm) Dial Exterior R134a 2.7 oz. 235.0 70.0                      |
| Door Swing Reversible Interior Height Interior Width Interior Depth Thermostat Type Fan Type Refrigerant Type Refrigerant Amount High Side PSI Low Side PSI Level Legs Interior Drawers                                    | Factory Reversible 24.25" (62 cm) 17.75" (45 cm) 16.5" (42 cm) Dial Exterior R134a 2.7 oz. 235.0 70.0 4 Yes                |
| Door Swing Reversible Interior Height Interior Width Interior Depth Thermostat Type Fan Type Refrigerant Type Refrigerant Amount High Side PSI Low Side PSI Level Legs Interior Drawers Drawers Qty                        | Factory Reversible 24.25" (62 cm) 17.75" (45 cm) 16.5" (42 cm) Dial Exterior R134a 2.7 oz. 235.0 70.0 4 Yes                |
| Door Swing Reversible Interior Height Interior Width Interior Depth Thermostat Type Fan Type Refrigerant Type Refrigerant Amount High Side PSI Low Side PSI Level Legs Interior Drawers Drawers Qty Compressor Step Height | Factory Reversible 24.25" (62 cm) 17.75" (45 cm) 16.5" (42 cm) Dial Exterior R134a 2.7 oz. 235.0 70.0 4 Yes 3 6.0" (15 cm) |