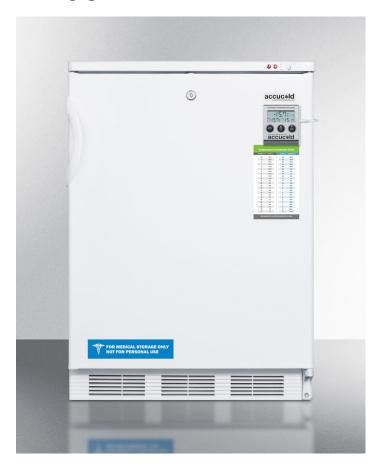

### accuc@ld

# VT65MLBIMED

33.5" x 23.63" x 23.5" (H x W x D)

Built-in undercounter freezer capable of -25° C operation; includes audible alarm, lock, and hospital grade plug

### **Highlights:**

Flexible design allows built-in or freestanding use in 24" wide spaces

Factory installed lock provides security you can count on

High temperature alarm includes external temperature readout

#### **Product Features:**

| Slim undercounter dimensions              | Less than 24" wide to fit tight spaces                                                     |
|-------------------------------------------|--------------------------------------------------------------------------------------------|
| Built-in capable                          | Make the best use of space by installing your appliance under the counter                  |
| Factory installed lock                    | Keyed lock for secure interior                                                             |
| High temperature alarm                    | Warns of temperature fluctuations and includes an external temperature readout on the door |
| Hospital grade cord with 'green dot' plug | Secure three-pronged cord for added unit safety                                            |
| -25°C capable                             | Low temperature capability ideal for certain sensitive items                               |
| Manual defrost                            | Efficient performance with reliable temperature stability                                  |
| Adjustable thermostat                     | Manage the temperature with ease and accuracy                                              |
| Pull-out drawers                          | Clear baskets for convenient and separated storage                                         |