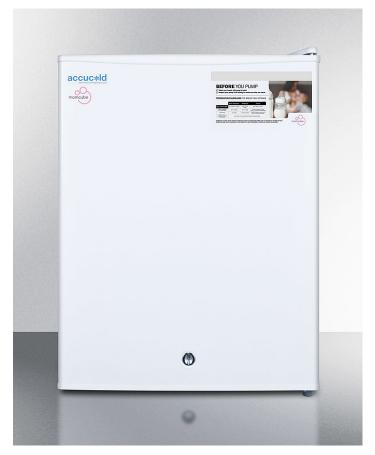

# FS30LMC

#### 24.63" x 18.5" x 17.75" (H x W x D)

Countertop MOMCUBE® all-freezer for storage of breast milk, manual defrost with lock and reversible door

#### **Highlights:**

Designed for use in daycare centers, maternity wards, and similar environments for nursing mothers

Small size makes it ideal for countertop use

Factory installed lock provides added security

| Designed for breast milk storage          | MOMCUBE <sup>™</sup> series is designed for the safe storage of frozen breast milk as recommended by the CDC guidelines |
|-------------------------------------------|-------------------------------------------------------------------------------------------------------------------------|
| Countertop design                         | Compact footprint sized for easy use on counters and tables                                                             |
| Factory installed lock                    | Keyed lock for a secure interior (2 keys included)                                                                      |
| Manual defrost                            | Efficient performance with more reliable temperature stability                                                          |
| Hospital grade cord with 'green dot' plug | Secure three-pronged cord for added unit safety in high traffic areas                                                   |
| One piece interior liner                  | Seamless interior for easier cleanup                                                                                    |
| Removable shelves                         | Two wire shelves can be removed to accommodate different sizes or for easy cleanup                                      |
| Reversible door                           | User-reversible door swing lets you accommodate any setting                                                             |
| Adjustable thermostat                     | Dial thermostat located inside the unit                                                                                 |