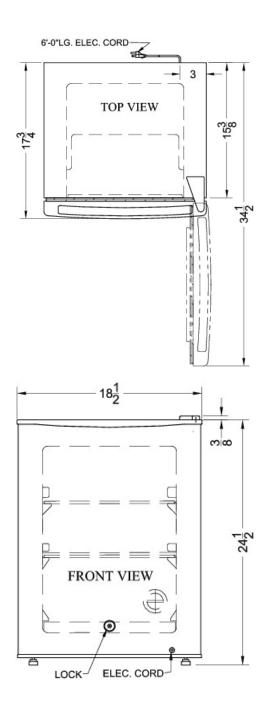

#### 24.63" x 18.5" x 17.75" (H x W x D)

Countertop MOMCUBE® all-freezer for storage of breast milk, manual defrost with lock and reversible door

### **FS30LMC** Specifications:

| Overview                                                                       |                                       |
|--------------------------------------------------------------------------------|---------------------------------------|
| Height of Cabinet                                                              | 24.5" (62 cm)                         |
| Height to Hinge Cap                                                            | 24.63" (63 cm)                        |
| Width                                                                          | 18.5" (47 cm)                         |
| Depth                                                                          | 17.75" (45 cm)                        |
| Depth with door at 90°                                                         | 34.5" (88 cm)                         |
| Capacity                                                                       | 1.8 cu.ft. (51 L)                     |
| Defrost Type                                                                   | Manual                                |
| Door                                                                           | White                                 |
| Cabinet                                                                        | White                                 |
| US Electrical Safety                                                           | ETL                                   |
| Canadian Electrical Safety                                                     | ETL-C                                 |
| Amps                                                                           | 0.8                                   |
| Voltage/Frequency                                                              | 115 V AC/60 Hz                        |
| Weight                                                                         | 43.0 lbs. (20 kg)                     |
| Parts & Labor Warranty                                                         | 2 Years                               |
| Compressor Warranty                                                            | 5 Years                               |
| UPC                                                                            | 761101066707                          |
| Freezer                                                                        |                                       |
| Door Swing                                                                     | RHD                                   |
| Reversible                                                                     | Yes                                   |
| Interior Height                                                                | 18.63" (47 cm)                        |
| Interior Width                                                                 | 13.38" (34 cm)                        |
| Interior Depth                                                                 | 13.0" (33 cm)                         |
| Shelf Type                                                                     | Wire                                  |
| Shelf Qty                                                                      | 2                                     |
|                                                                                |                                       |
| Thermostat Type                                                                | Dial                                  |
| Thermostat Type<br>Refrigerant Type                                            | Dial<br>R600a                         |
|                                                                                |                                       |
| Refrigerant Type                                                               | R600a                                 |
| Refrigerant Type<br>Refrigerant Amount                                         | R600a<br>0.8 oz.                      |
| Refrigerant Type<br>Refrigerant Amount<br>Level Legs                           | R600a<br>0.8 oz.<br>2                 |
| Refrigerant Type<br>Refrigerant Amount<br>Level Legs<br>Compressor Step Height | R600a<br>0.8 oz.<br>2<br>8.0" (20 cm) |