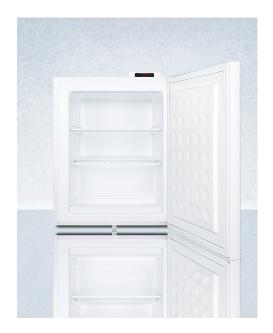

#### **Product Features:**

| Healthcare freezer     | Designed for general purpose storage in institutional facilities                               |
|------------------------|------------------------------------------------------------------------------------------------|
| Compact dimensions     | Sized for easy use on top of counters                                                          |
| Fully finished cabinet | Allows the unit to be used freestanding                                                        |
| Manual defrost         | Static cooling system for improved temperature stability                                       |
| Digital thermostat     | Digital thermostat for easy monitoring of interior temperature                                 |
| Factory installed lock | Keyed lock for a secure interior                                                               |
| Reversible door        | User-reversible door swing allows for more flexibility in placing the unit                     |
| Removable shelves      | Wire shelves can be removed to accommodate different sizes or for easy cleanup                 |
| Flat door liner        | Interior design conforms to CDC guidelines to ensure stable conditions for sensitive materials |

### **FS30LGP Specifications:**

| Overview                                                                                                                                                                                             |                                                                                                                       |
|------------------------------------------------------------------------------------------------------------------------------------------------------------------------------------------------------|-----------------------------------------------------------------------------------------------------------------------|
| Height of Cabinet                                                                                                                                                                                    | 24.63" (63 cm)                                                                                                        |
| Height to Hinge Cap                                                                                                                                                                                  | 24.63" (63 cm)                                                                                                        |
| Width                                                                                                                                                                                                | 18.5" (47 cm)                                                                                                         |
| Depth                                                                                                                                                                                                | 17.75" (45 cm)                                                                                                        |
| Depth with door at 90°                                                                                                                                                                               | 34.5" (88 cm)                                                                                                         |
| Capacity                                                                                                                                                                                             | 1.8 cu.ft. (51 L)                                                                                                     |
| Defrost Type                                                                                                                                                                                         | Manual                                                                                                                |
| Door                                                                                                                                                                                                 | White                                                                                                                 |
| Cabinet                                                                                                                                                                                              | White                                                                                                                 |
| US Electrical Safety                                                                                                                                                                                 | ETL                                                                                                                   |
| Canadian Electrical Safety                                                                                                                                                                           | ETL-C                                                                                                                 |
| Amps                                                                                                                                                                                                 | 0.8                                                                                                                   |
| Voltage/Frequency                                                                                                                                                                                    | 115 V AC/60 Hz                                                                                                        |
| Weight                                                                                                                                                                                               | 43.0 lbs. (20 kg)                                                                                                     |
| Parts & Labor Warranty                                                                                                                                                                               | 1 Year                                                                                                                |
| Compressor Warranty                                                                                                                                                                                  | 5 Years                                                                                                               |
| UPC                                                                                                                                                                                                  | 761101069067                                                                                                          |
|                                                                                                                                                                                                      |                                                                                                                       |
| Freezer                                                                                                                                                                                              |                                                                                                                       |
| Preezer  Door Swing                                                                                                                                                                                  | RHD                                                                                                                   |
|                                                                                                                                                                                                      | RHD<br>Yes                                                                                                            |
| Door Swing                                                                                                                                                                                           |                                                                                                                       |
| Door Swing Reversible                                                                                                                                                                                | Yes                                                                                                                   |
| Door Swing Reversible Interior Height                                                                                                                                                                | Yes<br>18.63" (47 cm)                                                                                                 |
| Door Swing Reversible Interior Height Interior Width                                                                                                                                                 | Yes<br>18.63" (47 cm)<br>13.38" (34 cm)                                                                               |
| Door Swing Reversible Interior Height Interior Width Interior Depth                                                                                                                                  | Yes 18.63" (47 cm) 13.38" (34 cm) 13.0" (33 cm)                                                                       |
| Door Swing Reversible Interior Height Interior Width Interior Depth Shelf Type                                                                                                                       | Yes 18.63" (47 cm) 13.38" (34 cm) 13.0" (33 cm) Wire                                                                  |
| Door Swing Reversible Interior Height Interior Width Interior Depth Shelf Type Shelf Qty                                                                                                             | Yes 18.63" (47 cm) 13.38" (34 cm) 13.0" (33 cm) Wire 2                                                                |
| Door Swing Reversible Interior Height Interior Width Interior Depth Shelf Type Shelf Qty Thermostat Type                                                                                             | Yes  18.63" (47 cm)  13.38" (34 cm)  13.0" (33 cm)  Wire  2  Digital                                                  |
| Door Swing Reversible Interior Height Interior Width Interior Depth Shelf Type Shelf Qty Thermostat Type Refrigerant Type                                                                            | Yes 18.63" (47 cm) 13.38" (34 cm) 13.0" (33 cm) Wire 2 Digital R600a                                                  |
| Door Swing Reversible Interior Height Interior Width Interior Depth Shelf Type Shelf Qty Thermostat Type Refrigerant Type Refrigerant Amount                                                         | Yes  18.63" (47 cm)  13.38" (34 cm)  13.0" (33 cm)  Wire  2  Digital  R600a  0.8 oz.                                  |
| Door Swing Reversible Interior Height Interior Width Interior Depth Shelf Type Shelf Qty Thermostat Type Refrigerant Type Refrigerant Amount Level Legs                                              | Yes 18.63" (47 cm) 13.38" (34 cm) 13.0" (33 cm) Wire 2 Digital R600a 0.8 oz.                                          |
| Door Swing Reversible Interior Height Interior Width Interior Depth Shelf Type Shelf Qty Thermostat Type Refrigerant Type Refrigerant Amount Level Legs Compressor Step Height                       | Yes  18.63" (47 cm)  13.38" (34 cm)  13.0" (33 cm)  Wire  2  Digital  R600a  0.8 oz.  2  8.0" (20 cm)                 |
| Door Swing Reversible Interior Height Interior Width Interior Depth Shelf Type Shelf Qty Thermostat Type Refrigerant Type Refrigerant Amount Level Legs Compressor Step Height Compressor Step Width | Yes  18.63" (47 cm)  13.38" (34 cm)  13.0" (33 cm)  Wire  2  Digital  R600a  0.8 oz.  2  8.0" (20 cm)  13.38" (34 cm) |