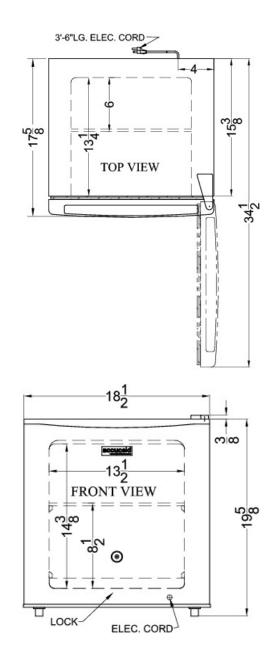

## **FS24LMC Specifications:**

| Height of Cabinet                                                                                                                                                             | 19.63" (50 cm)                                                                                                                                                         |
|-------------------------------------------------------------------------------------------------------------------------------------------------------------------------------|------------------------------------------------------------------------------------------------------------------------------------------------------------------------|
| Height to Hinge Cap                                                                                                                                                           | 20.0" (51 cm)                                                                                                                                                          |
| Width                                                                                                                                                                         | 18.5" (47 cm)                                                                                                                                                          |
| Depth                                                                                                                                                                         | 17.63" (45 cm)                                                                                                                                                         |
| Depth with door at 90°                                                                                                                                                        | 34.5" (88 cm)                                                                                                                                                          |
| Capacity                                                                                                                                                                      | 1.4 cu.ft. (40 L)                                                                                                                                                      |
| Defrost Type                                                                                                                                                                  | Manual                                                                                                                                                                 |
| Door                                                                                                                                                                          | White                                                                                                                                                                  |
| Cabinet                                                                                                                                                                       | White                                                                                                                                                                  |
| US Electrical Safety                                                                                                                                                          | ETL                                                                                                                                                                    |
| Canadian Electrical Safety                                                                                                                                                    | ETL-C                                                                                                                                                                  |
| Amps                                                                                                                                                                          | 1.0                                                                                                                                                                    |
| Voltage/Frequency                                                                                                                                                             | 115 V AC/60 Hz                                                                                                                                                         |
| Weight                                                                                                                                                                        | 31.0 lbs. (14 kg)                                                                                                                                                      |
| Parts & Labor Warranty                                                                                                                                                        | 2 Years                                                                                                                                                                |
| Compressor Warranty                                                                                                                                                           | 5 Years                                                                                                                                                                |
|                                                                                                                                                                               |                                                                                                                                                                        |
| UPC                                                                                                                                                                           | 761101066691                                                                                                                                                           |
| UPC<br>Freezer                                                                                                                                                                | 761101066691                                                                                                                                                           |
|                                                                                                                                                                               | 761101066691<br>RHD                                                                                                                                                    |
| Freezer                                                                                                                                                                       |                                                                                                                                                                        |
| Freezer<br>Door Swing                                                                                                                                                         | RHD                                                                                                                                                                    |
| Freezer   Door Swing   Reversible                                                                                                                                             | RHD<br>Yes                                                                                                                                                             |
| Freezer   Door Swing   Reversible   Interior Height                                                                                                                           | RHD<br>Yes<br>14.38" (37 cm)                                                                                                                                           |
| Freezer     Door Swing     Reversible     Interior Height     Interior Width                                                                                                  | RHD<br>Yes<br>14.38" (37 cm)<br>13.5" (34 cm)                                                                                                                          |
| Freezer     Door Swing     Reversible     Interior Height     Interior Width     Interior Depth                                                                               | RHD<br>Yes<br>14.38" (37 cm)<br>13.5" (34 cm)<br>13.25" (34 cm)                                                                                                        |
| Freezer     Door Swing     Reversible     Interior Height     Interior Width     Interior Depth     Shelf Type                                                                | RHD<br>Yes<br>14.38" (37 cm)<br>13.5" (34 cm)<br>13.25" (34 cm)<br>Wire                                                                                                |
| Freezer     Door Swing     Reversible     Interior Height     Interior Width     Interior Depth     Shelf Type     Shelf Qty                                                  | RHD<br>Yes<br>14.38" (37 cm)<br>13.5" (34 cm)<br>13.25" (34 cm)<br>Wire<br>1                                                                                           |
| FreezerDoor SwingReversibleInterior HeightInterior WidthInterior DepthShelf TypeShelf QtyThermostat Type                                                                      | RHD<br>Yes<br>14.38" (37 cm)<br>13.5" (34 cm)<br>13.25" (34 cm)<br>Wire<br>1<br>Dial                                                                                   |
| FreezerDoor SwingReversibleInterior HeightInterior WidthInterior DepthShelf TypeShelf QtyThermostat TypeRefrigerant Type                                                      | RHD<br>Yes<br>14.38" (37 cm)<br>13.5" (34 cm)<br>13.25" (34 cm)<br>Wire<br>1<br>Dial<br>R600a                                                                          |
| FreezerDoor SwingReversibleInterior HeightInterior WidthInterior DepthShelf TypeShelf QtyThermostat TypeRefrigerant TypeRefrigerant Amount                                    | RHD<br>Yes<br>14.38" (37 cm)<br>13.5" (34 cm)<br>13.25" (34 cm)<br>Wire<br>1<br>Dial<br>R600a<br>0.8 oz.                                                               |
| FreezerDoor SwingReversibleInterior HeightInterior WidthInterior DepthShelf TypeShelf QtyThermostat TypeRefrigerant TypeRefrigerant AmountHigh Side PSI                       | RHD<br>Yes<br>14.38" (37 cm)<br>13.5" (34 cm)<br>13.25" (34 cm)<br>Wire<br>1<br>0<br>1<br>1<br>0<br>1<br>0<br>1<br>0<br>1<br>0<br>1<br>0<br>1<br>0<br>1<br>0<br>1<br>0 |
| FreezerDoor SwingReversibleInterior HeightInterior WidthInterior DepthShelf TypeShelf QtyThermostat TypeRefrigerant TypeRefrigerant AmountHigh Side PSILow Side PSI           | RHD<br>Yes<br>14.38" (37 cm)<br>13.5" (34 cm)<br>13.25" (34 cm)<br>Wire<br>1<br>1<br>Dial<br>R600a<br>0.8 oz.<br>110.0<br>70.0                                         |
| FreezerDoor SwingReversibleInterior HeightInterior WidthInterior DepthShelf TypeShelf QtyThermostat TypeRefrigerant TypeRefrigerant AmountHigh Side PSILow Side PSILevel Legs | RHD<br>Yes<br>14.38" (37 cm)<br>13.5" (34 cm)<br>13.25" (34 cm)<br>Wire<br>1<br>0<br>1<br>0<br>1<br>0<br>1<br>0<br>1<br>0<br>1<br>0<br>1<br>0<br>2<br>2                |