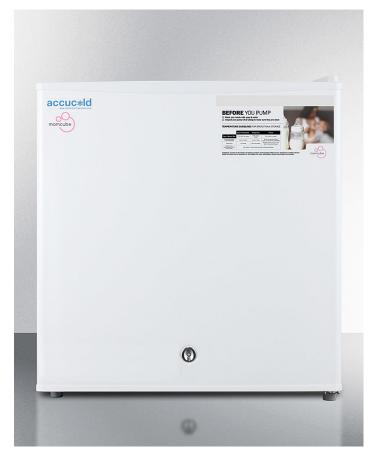

#### 20" x 18.5" x 17.63" (H x W x D)

Countertop MOMCUBE® all-freezer for storage of breast milk, manual defrost with lock

#### **Highlights:**

Designed for use in daycare centers, employee wellness rooms, and personal use

Small size makes it ideal for countertop use

Factory installed lock provides added security

| Designed for breast milk storage          | MOMCUBE <sup>™</sup> series is designed for the safe storage of frozen breast milk as recommended by the CDC guidelines |
|-------------------------------------------|-------------------------------------------------------------------------------------------------------------------------|
| Countertop design                         | Compact footprint sized for easy use on counters and tables                                                             |
| Factory installed lock                    | Keyed lock for a secure interior (2 keys included)                                                                      |
| Manual defrost                            | Efficient performance with more reliable temperature stability                                                          |
| Hospital grade cord with 'green dot' plug | Secure three-pronged cord for added unit safety in high traffic areas                                                   |
| One-piece interior liner                  | Seamless interior for easier cleanup                                                                                    |
| Removable shelf                           | Includes one wire shelf for easier storage                                                                              |
| Reversible door                           | User-reversible door swing lets you accommodate any setting                                                             |
| Adjustable thermostat                     | Dial thermostat ensures easy temperature management                                                                     |