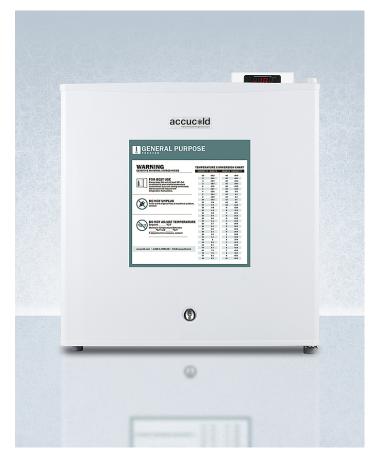

# accucold

# FS24LGP

#### 20" x 18.5" x 17.63" (H x W x D)

Compact all-freezer for general purpose use, manual defrost with lock, digital thermostat

#### **Highlights:**

Perfectly sized for countertop use in healthcare facilities

Factory installed lock provides security you can count on

Digital thermostat for easy monitoring of interior temperature