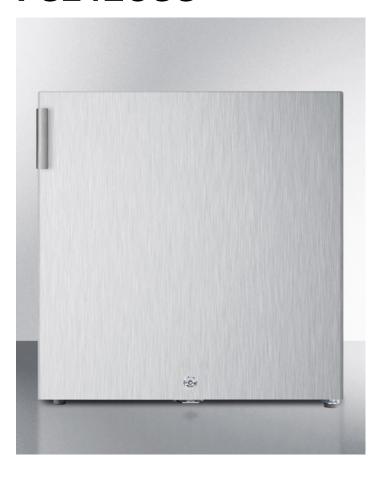

# FS24LCSS

20" x 18.75" x 17.75" (H x W x D)

Compact all-freezer for general purpose use, manual defrost with lock and stainless steel exterior

#### **Highlights:**

Compact "cube" size is ideal for use on top of counters

Stainless steel wrapped exterior

Factory installed lock provides security you can count on

#### **Product Features:**

| Compact size                     | Convenient "cube" shape is ideal for use on top of counters                            |
|----------------------------------|----------------------------------------------------------------------------------------|
| Stainless steel wrapped exterior | Door and cabinet are fully wrapped in 304 grade stainless steel for lasting durability |
| Factory installed lock           | Keyed lock for a secure interior                                                       |
| Manual defrost                   | Static cooling system                                                                  |
| One-piece interior liner         | Seamless interior for easier cleanup                                                   |
| Removable shelf                  | Includes one wire shelf for easier storage                                             |
| Reversible door                  | User reversible door swing for added flexibility                                       |
| Adjustable thermostat            | Dial thermostat for easy temperature management                                        |
| Flat door liner                  | Designed to comply with CDC guidelines                                                 |