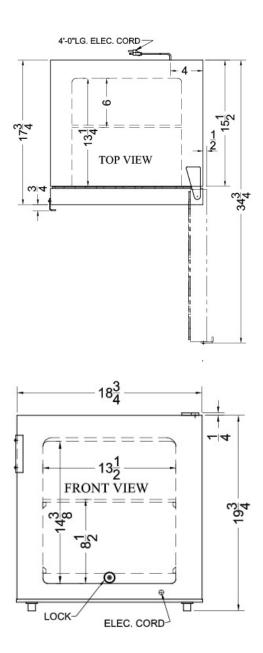

### **FS24LCSS Specifications:**

| Overview                                                                                                                                                                            |                                                                                                     |
|-------------------------------------------------------------------------------------------------------------------------------------------------------------------------------------|-----------------------------------------------------------------------------------------------------|
| Height of Cabinet                                                                                                                                                                   | 19.75" (50 cm)                                                                                      |
| Height to Hinge Cap                                                                                                                                                                 | 20.0" (51 cm)                                                                                       |
| Width                                                                                                                                                                               | 18.75" (48 cm)                                                                                      |
| Depth                                                                                                                                                                               | 17.75" (45 cm)                                                                                      |
| Depth with Handle                                                                                                                                                                   | 18.5" (47 cm)                                                                                       |
| Depth with door at 90°                                                                                                                                                              | 34.75" (88 cm)                                                                                      |
| •                                                                                                                                                                                   | 1.4 cu.ft. (40 L)                                                                                   |
| Capacity                                                                                                                                                                            |                                                                                                     |
| Defrost Type                                                                                                                                                                        | Manual Stanlars Stanlars                                                                            |
| Door                                                                                                                                                                                | Stainless Steel                                                                                     |
| Cabinet                                                                                                                                                                             | Stainless Steel                                                                                     |
| US Electrical Safety                                                                                                                                                                | ETL                                                                                                 |
| Canadian Electrical Safety                                                                                                                                                          | ETL-C                                                                                               |
| Amps                                                                                                                                                                                | 1.0                                                                                                 |
| Voltage/Frequency                                                                                                                                                                   | 115 V AC/60 Hz                                                                                      |
| Weight                                                                                                                                                                              | 41.0 lbs. (19 kg)                                                                                   |
| Parts & Labor Warranty                                                                                                                                                              | 1 Year                                                                                              |
| Compressor Warranty                                                                                                                                                                 | 5 Years                                                                                             |
| UPC                                                                                                                                                                                 | 761101049090                                                                                        |
| Freezer                                                                                                                                                                             |                                                                                                     |
| Door Swing                                                                                                                                                                          | RHD                                                                                                 |
|                                                                                                                                                                                     | - Kilb                                                                                              |
| Reversible                                                                                                                                                                          | Yes                                                                                                 |
| Reversible Interior Height                                                                                                                                                          |                                                                                                     |
|                                                                                                                                                                                     | Yes                                                                                                 |
| Interior Height                                                                                                                                                                     | Yes 14.38" (37 cm)                                                                                  |
| Interior Height Interior Width                                                                                                                                                      | Yes<br>14.38" (37 cm)<br>13.5" (34 cm)                                                              |
| Interior Height Interior Width Interior Depth                                                                                                                                       | Yes<br>14.38" (37 cm)<br>13.5" (34 cm)<br>13.25" (34 cm)                                            |
| Interior Height Interior Width Interior Depth Shelf Type                                                                                                                            | Yes 14.38" (37 cm) 13.5" (34 cm) 13.25" (34 cm) Wire                                                |
| Interior Height Interior Width Interior Depth Shelf Type Shelf Qty                                                                                                                  | Yes 14.38" (37 cm) 13.5" (34 cm) 13.25" (34 cm) Wire                                                |
| Interior Height Interior Width Interior Depth Shelf Type Shelf Qty Thermostat Type                                                                                                  | Yes 14.38" (37 cm) 13.5" (34 cm) 13.25" (34 cm) Wire 1 Dial                                         |
| Interior Height Interior Width Interior Depth Shelf Type Shelf Qty Thermostat Type Refrigerant Type                                                                                 | Yes 14.38" (37 cm) 13.5" (34 cm) 13.25" (34 cm) Wire 1 Dial R600a                                   |
| Interior Height Interior Width Interior Depth Shelf Type Shelf Qty Thermostat Type Refrigerant Type Refrigerant Amount                                                              | Yes 14.38" (37 cm) 13.5" (34 cm) 13.25" (34 cm) Wire 1 Dial R600a 0.8 oz.                           |
| Interior Height Interior Width Interior Depth Shelf Type Shelf Qty Thermostat Type Refrigerant Type Refrigerant Amount High Side PSI                                                | Yes 14.38" (37 cm) 13.5" (34 cm) 13.25" (34 cm) Wire 1 Dial R600a 0.8 oz. 110.0                     |
| Interior Height Interior Width Interior Depth Shelf Type Shelf Qty Thermostat Type Refrigerant Type Refrigerant Amount High Side PSI Low Side PSI                                   | Yes 14.38" (37 cm) 13.5" (34 cm) 13.25" (34 cm) Wire 1 Dial R600a 0.8 oz. 110.0 70.0                |
| Interior Height Interior Width Interior Depth Shelf Type Shelf Qty Thermostat Type Refrigerant Type Refrigerant Amount High Side PSI Low Side PSI Level Legs                        | Yes 14.38" (37 cm) 13.5" (34 cm) 13.25" (34 cm) Wire 1 Dial R600a 0.8 oz. 110.0 70.0 2 8.5" (22 cm) |
| Interior Height Interior Width Interior Depth Shelf Type Shelf Qty Thermostat Type Refrigerant Type Refrigerant Amount High Side PSI Low Side PSI Level Legs Compressor Step Height | Yes 14.38" (37 cm) 13.5" (34 cm) 13.25" (34 cm) Wire 1 Dial R600a 0.8 oz. 110.0 70.0                |