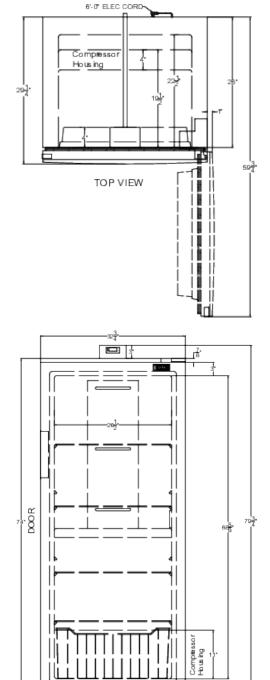

### **FFUR23 Specifications:**

| Overview                      |                        |
|-------------------------------|------------------------|
| Height of Cabinet             | 79.75" (203 cm)        |
| Width                         | 32.75" (83 cm)         |
| Width with Door Open          | 33.75" (86 cm)         |
| Depth                         | 30.25" (77 cm)         |
| Depth with door at 90°        | 59.75" (152 cm)        |
| Capacity                      | 21.0 cu.ft. (595 L)    |
| Defrost Type                  | Frost-Free             |
| Door                          | White                  |
| Cabinet                       | White                  |
| US Electrical Safety          | ETL                    |
| Canadian Electrical<br>Safety | ETL-C                  |
| Amps                          | 1.8                    |
| Voltage/Frequency             | 115 V AC/60 Hz         |
| Weight                        | 247.0 lbs. (112<br>kg) |
| Parts & Labor Warranty        | 1 Year                 |
| Compressor Warranty           | 5 Years                |
| UPC                           | 761101084480           |
| Refrigerator Features         |                        |
| Door Swing                    | RHD                    |
| Reversible                    | No                     |
| Crisper Qty                   | 1                      |
| Crisper Cover                 | Wire                   |
| Shelf Type                    | Wire                   |
| Shelf Qty                     | 4                      |
| Full Door Shelf Qty           | 4                      |
| Adjustable Shelves            | Yes                    |
| Thermostat Type               | Digital                |
| Refrigerant Type              | R600a                  |
| Refrigerant Amount            | 2.47oz.                |
| High Side PSI                 | 210.0                  |
| Low Side PSI                  | 103.0                  |
| Level Legs Qty                | 2                      |
| Interior Light                | Yes                    |
| Temperature Range             | 2 to 8°C               |
| Dimensions                    |                        |
| Interior Height               | 68.63" (174 cm)        |
| Interior Width                | 26.5" (67 cm)          |
|                               |                        |

| Interior Depth         | 22.5" (57 cm) |
|------------------------|---------------|
| Compressor Step Height | 11.0" (28 cm) |
| Compressor Step Width  | 26.5" (67 cm) |
| Compressor Step Depth  | 4.0" (10 cm)  |
|                        |               |

8-0" ELEC CORD-FRONT VIEW