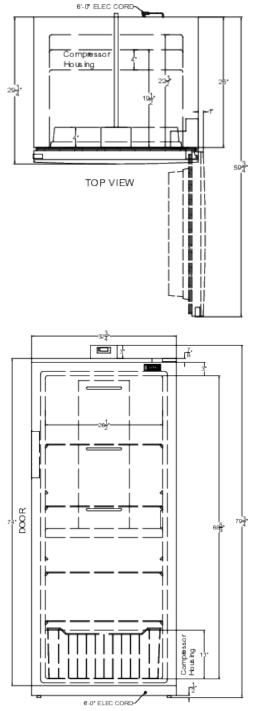

## **FFUF234IM Specifications:**

| Height of Cabinet                                                                                                                                                                       | 79.75" (203 cm)                                                                                                                                                                                                                                                                                                    |
|-----------------------------------------------------------------------------------------------------------------------------------------------------------------------------------------|--------------------------------------------------------------------------------------------------------------------------------------------------------------------------------------------------------------------------------------------------------------------------------------------------------------------|
| Width                                                                                                                                                                                   | 32.75" (83 cm)                                                                                                                                                                                                                                                                                                     |
| Width with Door Open                                                                                                                                                                    | 33.75" (86 cm)                                                                                                                                                                                                                                                                                                     |
| Depth                                                                                                                                                                                   | 30.25" (77 cm)                                                                                                                                                                                                                                                                                                     |
| Depth with door at 90°                                                                                                                                                                  | 59.75" (152 cm)                                                                                                                                                                                                                                                                                                    |
| Capacity                                                                                                                                                                                | 21.0 cu.ft. (595 L)                                                                                                                                                                                                                                                                                                |
| Defrost Type                                                                                                                                                                            | Frost-<br>Free/Automatic                                                                                                                                                                                                                                                                                           |
| Door                                                                                                                                                                                    | White                                                                                                                                                                                                                                                                                                              |
| Cabinet                                                                                                                                                                                 | White                                                                                                                                                                                                                                                                                                              |
| US Electrical Safety                                                                                                                                                                    | CSA                                                                                                                                                                                                                                                                                                                |
| Canadian Electrical<br>Safety                                                                                                                                                           | CSA-C                                                                                                                                                                                                                                                                                                              |
| Amps                                                                                                                                                                                    | 1.8                                                                                                                                                                                                                                                                                                                |
| Voltage/Frequency                                                                                                                                                                       | 115 V AC/60 Hz                                                                                                                                                                                                                                                                                                     |
| Weight                                                                                                                                                                                  | 237.0 lbs. (108 kg)                                                                                                                                                                                                                                                                                                |
| Parts & Labor Warranty                                                                                                                                                                  | 1 Year                                                                                                                                                                                                                                                                                                             |
| Compressor Warranty                                                                                                                                                                     | 5 Years                                                                                                                                                                                                                                                                                                            |
| UPC                                                                                                                                                                                     | 761101084527                                                                                                                                                                                                                                                                                                       |
| Freezer                                                                                                                                                                                 |                                                                                                                                                                                                                                                                                                                    |
| Door Swing                                                                                                                                                                              | RHD                                                                                                                                                                                                                                                                                                                |
| Reversible                                                                                                                                                                              | No                                                                                                                                                                                                                                                                                                                 |
| Crisper Cover                                                                                                                                                                           | Wire                                                                                                                                                                                                                                                                                                               |
| Interior Height                                                                                                                                                                         | 68.63" (174 cm)                                                                                                                                                                                                                                                                                                    |
| Interior Width                                                                                                                                                                          | 26.5" (67 cm)                                                                                                                                                                                                                                                                                                      |
| Interior Depth                                                                                                                                                                          |                                                                                                                                                                                                                                                                                                                    |
|                                                                                                                                                                                         | 22.5" (57 cm)                                                                                                                                                                                                                                                                                                      |
| Shelf Type                                                                                                                                                                              |                                                                                                                                                                                                                                                                                                                    |
| •                                                                                                                                                                                       | Wire                                                                                                                                                                                                                                                                                                               |
| Shelf Type                                                                                                                                                                              | Wire<br>2                                                                                                                                                                                                                                                                                                          |
| Shelf Type<br>Shelf Qty                                                                                                                                                                 | Wire<br>2<br>2                                                                                                                                                                                                                                                                                                     |
| Shelf Type<br>Shelf Qty<br>Full Door Shelves                                                                                                                                            | Wire<br>2<br>Yes                                                                                                                                                                                                                                                                                                   |
| Shelf Type<br>Shelf Qty<br>Full Door Shelves<br>Adjustable Shelves                                                                                                                      | Wire<br>2<br>2<br>Yes<br>Yes                                                                                                                                                                                                                                                                                       |
| Shelf Type<br>Shelf Qty<br>Full Door Shelves<br>Adjustable Shelves<br>Gallon Door Storage                                                                                               | Wire<br>2<br>2<br>Yes<br>Yes<br>Yes                                                                                                                                                                                                                                                                                |
| Shelf Type<br>Shelf Qty<br>Full Door Shelves<br>Adjustable Shelves<br>Gallon Door Storage<br>Can Storage                                                                                | Wire<br>4<br>4<br>Yes<br>Yes<br>Digita                                                                                                                                                                                                                                                                             |
| Shelf Type<br>Shelf Qty<br>Full Door Shelves<br>Adjustable Shelves<br>Gallon Door Storage<br>Can Storage<br>Thermostat Type                                                             | Wire<br>Wire<br>Ves<br>Yes<br>Yes<br>Digita<br>Yes                                                                                                                                                                                                                                                                 |
| Shelf Type<br>Shelf Qty<br>Full Door Shelves<br>Adjustable Shelves<br>Gallon Door Storage<br>Can Storage<br>Thermostat Type<br>Interior Light                                           | Wire<br>Wire<br>Wire<br>Yes<br>Yes<br>Digita<br>Yes<br>R600a                                                                                                                                                                                                                                                       |
| Shelf Type<br>Shelf Qty<br>Full Door Shelves<br>Adjustable Shelves<br>Gallon Door Storage<br>Can Storage<br>Thermostat Type<br>Interior Light<br>Refrigerant Type                       | Wire<br>4<br>4<br>Yes<br>Yes<br>Digita<br>Yes<br>R600a<br>2.47 oz                                                                                                                                                                                                                                                  |
| Shelf Type<br>Shelf Qty<br>Full Door Shelves<br>Adjustable Shelves<br>Gallon Door Storage<br>Can Storage<br>Thermostat Type<br>Interior Light<br>Refrigerant Type<br>Refrigerant Amount | 22.5" (57 cm)<br>Wire<br>4<br>4<br>4<br>4<br>4<br>4<br>4<br>4<br>4<br>4<br>4<br>4<br>4<br>4<br>4<br>4<br>5<br>7<br>6<br>5<br>7<br>6<br>5<br>7<br>6<br>5<br>7<br>6<br>5<br>7<br>6<br>5<br>7<br>6<br>5<br>7<br>6<br>5<br>7<br>6<br>5<br>7<br>6<br>5<br>7<br>6<br>5<br>7<br>6<br>5<br>7<br>6<br>5<br>7<br>6<br>7<br>6 |

| Interior Drawers          | Yes           |
|---------------------------|---------------|
| Drawers Qty               | 1             |
| Compressor Step<br>Height | 11.0" (28 cm) |
| Compressor Step Width     | 26.5" (67 cm) |
| Compressor Step Depth     | 4.0" (10 cm)  |
| Temperature Range         | -25 to -10ºC  |
|                           |               |