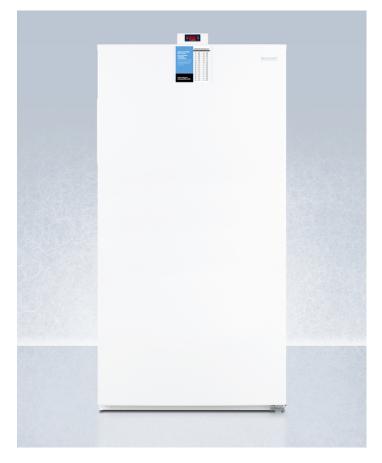

## accucold

# FFUF234IM

#### 79.75" x 32.75" x 30.25" (H x W x D)

Upright frost-free freezer with factory-installed icemaker for general purpose storage with digital controls and white exterior finish

#### **Highlights:**

Factory-installed icemaker produces up to 8 lbs. of crescent shaped ice

True frost-free operation saves on maintenance by preventing icy buildup

Digital control panel located on the unit's exterior to allow temperature adjustments without opening the door

FRONT VIEW