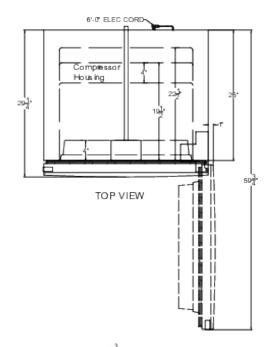

### FFUF234 Specifications:

| Overview                                                                                                                                                                                                                                  |                                                                                                   |  |  |
|-------------------------------------------------------------------------------------------------------------------------------------------------------------------------------------------------------------------------------------------|---------------------------------------------------------------------------------------------------|--|--|
| Height of Cabinet                                                                                                                                                                                                                         | 79.75" (203 cm)                                                                                   |  |  |
| Width                                                                                                                                                                                                                                     | 32.75" (83 cm)                                                                                    |  |  |
| Width with Door Open                                                                                                                                                                                                                      | 33.75" (86 cm)                                                                                    |  |  |
| Depth                                                                                                                                                                                                                                     | 30.25" (77 cm)                                                                                    |  |  |
| Depth with door at 90°                                                                                                                                                                                                                    | 59.75" (152 cm)                                                                                   |  |  |
| Capacity                                                                                                                                                                                                                                  | 21.0 cu.ft. (595 L)                                                                               |  |  |
| Defrost Type                                                                                                                                                                                                                              | Frost-Free                                                                                        |  |  |
| Door                                                                                                                                                                                                                                      | White                                                                                             |  |  |
| Cabinet                                                                                                                                                                                                                                   | White                                                                                             |  |  |
| US Electrical Safety                                                                                                                                                                                                                      | ETL                                                                                               |  |  |
| Canadian Electrical<br>Safety                                                                                                                                                                                                             | ETL-C                                                                                             |  |  |
| Amps                                                                                                                                                                                                                                      | 1.8                                                                                               |  |  |
| Voltage/Frequency                                                                                                                                                                                                                         | 115 V AC/60 Hz                                                                                    |  |  |
| Weight                                                                                                                                                                                                                                    | 247.0 lbs. (112<br>kg)                                                                            |  |  |
| Parts & Labor Warranty                                                                                                                                                                                                                    | 1 Year                                                                                            |  |  |
| Compressor Warranty                                                                                                                                                                                                                       | 5 Years                                                                                           |  |  |
| UPC                                                                                                                                                                                                                                       | 761101084503                                                                                      |  |  |
| Freezer                                                                                                                                                                                                                                   |                                                                                                   |  |  |
| Freezer                                                                                                                                                                                                                                   |                                                                                                   |  |  |
| Freezer  Door Swing                                                                                                                                                                                                                       | RHD                                                                                               |  |  |
|                                                                                                                                                                                                                                           | RHD                                                                                               |  |  |
| Door Swing                                                                                                                                                                                                                                |                                                                                                   |  |  |
| Door Swing Reversible                                                                                                                                                                                                                     | No                                                                                                |  |  |
| Door Swing Reversible Crisper Cover                                                                                                                                                                                                       | No<br>Wire                                                                                        |  |  |
| Door Swing Reversible Crisper Cover Interior Height                                                                                                                                                                                       | No<br>Wire<br>68.63" (174 cm)                                                                     |  |  |
| Door Swing Reversible Crisper Cover Interior Height Interior Width                                                                                                                                                                        | No<br>Wire<br>68.63" (174 cm)<br>26.5" (67 cm)                                                    |  |  |
| Door Swing Reversible Crisper Cover Interior Height Interior Width Interior Depth                                                                                                                                                         | No<br>Wire<br>68.63" (174 cm)<br>26.5" (67 cm)<br>22.5" (57 cm)                                   |  |  |
| Door Swing Reversible Crisper Cover Interior Height Interior Width Interior Depth Shelf Type                                                                                                                                              | No<br>Wire<br>68.63" (174 cm)<br>26.5" (67 cm)<br>22.5" (57 cm)<br>Wire                           |  |  |
| Door Swing Reversible Crisper Cover Interior Height Interior Width Interior Depth Shelf Type Shelf Qty                                                                                                                                    | No<br>Wire<br>68.63" (174 cm)<br>26.5" (67 cm)<br>22.5" (57 cm)<br>Wire                           |  |  |
| Door Swing Reversible Crisper Cover Interior Height Interior Width Interior Depth Shelf Type Shelf Qty Full Door Shelves                                                                                                                  | No<br>Wire<br>68.63" (174 cm)<br>26.5" (67 cm)<br>22.5" (57 cm)<br>Wire<br>4                      |  |  |
| Door Swing Reversible Crisper Cover Interior Height Interior Width Interior Depth Shelf Type Shelf Qty Full Door Shelves Adjustable Shelves                                                                                               | No Wire 68.63" (174 cm) 26.5" (67 cm) 22.5" (57 cm) Wire 4 4 4 Yes                                |  |  |
| Door Swing Reversible Crisper Cover Interior Height Interior Width Interior Depth Shelf Type Shelf Qty Full Door Shelves Adjustable Shelves Thermostat Type                                                                               | No Wire 68.63" (174 cm) 26.5" (67 cm) 22.5" (57 cm) Wire 4 4 Yes Digital                          |  |  |
| Door Swing Reversible Crisper Cover Interior Height Interior Width Interior Depth Shelf Type Shelf Qty Full Door Shelves Adjustable Shelves Thermostat Type Interior Light                                                                | No Wire 68.63" (174 cm) 26.5" (67 cm) 22.5" (57 cm) Wire 4 4 Yes Digital Yes                      |  |  |
| Door Swing Reversible Crisper Cover Interior Height Interior Depth Shelf Type Shelf Qty Full Door Shelves Adjustable Shelves Thermostat Type Interior Light Refrigerant Type                                                              | No Wire 68.63" (174 cm) 26.5" (67 cm) 22.5" (57 cm) Wire 4 4 Yes Digital Yes R600a                |  |  |
| Door Swing Reversible Crisper Cover Interior Height Interior Width Interior Depth Shelf Type Shelf Qty Full Door Shelves Adjustable Shelves Thermostat Type Interior Light Refrigerant Type Refrigerant Amount                            | No Wire 68.63" (174 cm) 26.5" (67 cm) 22.5" (57 cm) Wire 4 4 Yes Digital Yes R600a 2.47 oz.       |  |  |
| Door Swing Reversible Crisper Cover Interior Height Interior Depth Shelf Type Shelf Qty Full Door Shelves Adjustable Shelves Thermostat Type Interior Light Refrigerant Type Refrigerant Amount High Side PSI                             | No Wire 68.63" (174 cm) 26.5" (67 cm) 22.5" (57 cm) Wire 4 4 Yes Digital Yes R600a 2.47 oz. 210.0 |  |  |
| Door Swing Reversible Crisper Cover Interior Height Interior Width Interior Depth Shelf Type Shelf Qty Full Door Shelves Adjustable Shelves Thermostat Type Interior Light Refrigerant Type Refrigerant Amount High Side PSI Low Side PSI | No Wire 68.63" (174 cm) 26.5" (67 cm) 22.5" (57 cm) Wire 4 4 Yes Digital Yes R600a 2.47 oz. 210.0 |  |  |

| Compressor Step Width | 26.5" (67 cm) |
|-----------------------|---------------|
| Compressor Step Depth | 4.0" (10 cm)  |
| Temperature Range     | -25 to -10°C  |