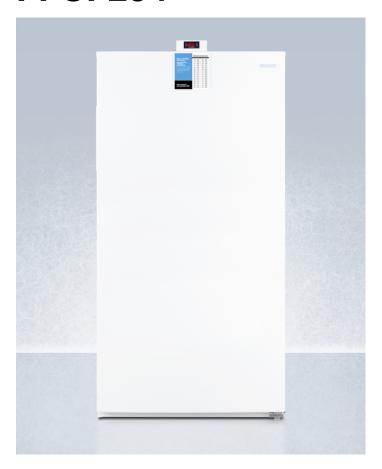

# FFUF234

79.75" x 32.75" x 30.25" (H x W x D)

Upright frost-free freezer for general purpose storage with digital controls and white exterior finish

### **Highlights:**

Designed for general purpose freezer storage applications

Digital control panel located on the unit's exterior to allow temperature adjustments without opening the door

True frost-free operation saves on maintenance by preventing icy buildup

#### **Product Features:**

| Upright all-freezer          | Large capacity freezer with front-opening design                                                                             |  |
|------------------------------|------------------------------------------------------------------------------------------------------------------------------|--|
| Large capacity               | 21 cu.ft. of interior space                                                                                                  |  |
| Digital controls             | Electronic thermostat located on top of the freezer cabinet, allowing you to manage the temperature without opening the door |  |
| Frost-free operation         | True no-frost operation that eliminates the need to ever manually defrost the interior                                       |  |
| Adjustable shelves           | Four wire shelves allow users to rearrange the freezer space to fit any sized item or remove shelves for simple cleanup      |  |
| Door shelves                 | Fixed racks for convenient storage of smaller items                                                                          |  |
| Storage basket               | Lower wire drawer for additional organizing of stored contents                                                               |  |
| Interior light               | LED lighting automatically illuminates when the door is opened                                                               |  |
| Fully finished white cabinet | Allows the unit to be freestanding                                                                                           |  |