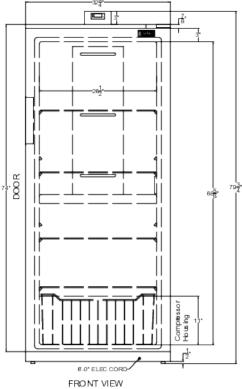

#### **Product Features:**

| Upright all-freezer          | Large capacity freezer with front-opening design                                                                             |  |
|------------------------------|------------------------------------------------------------------------------------------------------------------------------|--|
| Large capacity               | 21 cu.ft. of interior space                                                                                                  |  |
| Digital controls             | Electronic thermostat located on top of the freezer cabinet, allowing you to manage the temperature without opening the door |  |
| Frost-free operation         | True no-frost operation that eliminates the need to ever manually defrost the interior                                       |  |
| Adjustable shelves           | Four wire shelves allow users to rearrange the freezer space to fit any sized item or remove shelves for simple cleanup      |  |
| Door shelves                 | Fixed racks for convenient storage of smaller items                                                                          |  |
| Storage basket               | Lower wire drawer for additional organizing of stored contents                                                               |  |
| Interior light               | LED lighting automatically illuminates when the door is opened                                                               |  |
| Fully finished white cabinet | Allows the unit to be freestanding                                                                                           |  |

### FFUF234 Specifications:

| Overview                                                                                                                                                                                                                                  |                                                                                                   |  |  |
|-------------------------------------------------------------------------------------------------------------------------------------------------------------------------------------------------------------------------------------------|---------------------------------------------------------------------------------------------------|--|--|
| Height of Cabinet                                                                                                                                                                                                                         | 79.75" (203 cm)                                                                                   |  |  |
| Width                                                                                                                                                                                                                                     | 32.75" (83 cm)                                                                                    |  |  |
| Width with Door Open                                                                                                                                                                                                                      | 33.75" (86 cm)                                                                                    |  |  |
| Depth                                                                                                                                                                                                                                     | 30.25" (77 cm)                                                                                    |  |  |
| Depth with door at 90°                                                                                                                                                                                                                    | 59.75" (152 cm)                                                                                   |  |  |
| Capacity                                                                                                                                                                                                                                  | 21.0 cu.ft. (595 L)                                                                               |  |  |
| Defrost Type                                                                                                                                                                                                                              | Frost-Free                                                                                        |  |  |
| Door                                                                                                                                                                                                                                      | White                                                                                             |  |  |
| Cabinet                                                                                                                                                                                                                                   | White                                                                                             |  |  |
| US Electrical Safety                                                                                                                                                                                                                      | ETL                                                                                               |  |  |
| Canadian Electrical<br>Safety                                                                                                                                                                                                             | ETL-C                                                                                             |  |  |
| Amps                                                                                                                                                                                                                                      | 1.8                                                                                               |  |  |
| Voltage/Frequency                                                                                                                                                                                                                         | 115 V AC/60 Hz                                                                                    |  |  |
| Weight                                                                                                                                                                                                                                    | 247.0 lbs. (112<br>kg)                                                                            |  |  |
| Parts & Labor Warranty                                                                                                                                                                                                                    | 1 Year                                                                                            |  |  |
| Compressor Warranty                                                                                                                                                                                                                       | 5 Years                                                                                           |  |  |
| UPC                                                                                                                                                                                                                                       | 761101084503                                                                                      |  |  |
| Freezer                                                                                                                                                                                                                                   |                                                                                                   |  |  |
| Freezer                                                                                                                                                                                                                                   |                                                                                                   |  |  |
| Freezer  Door Swing                                                                                                                                                                                                                       | RHD                                                                                               |  |  |
|                                                                                                                                                                                                                                           | RHD                                                                                               |  |  |
| Door Swing                                                                                                                                                                                                                                |                                                                                                   |  |  |
| Door Swing Reversible                                                                                                                                                                                                                     | No                                                                                                |  |  |
| Door Swing Reversible Crisper Cover                                                                                                                                                                                                       | No<br>Wire                                                                                        |  |  |
| Door Swing Reversible Crisper Cover Interior Height                                                                                                                                                                                       | No<br>Wire<br>68.63" (174 cm)                                                                     |  |  |
| Door Swing Reversible Crisper Cover Interior Height Interior Width                                                                                                                                                                        | No<br>Wire<br>68.63" (174 cm)<br>26.5" (67 cm)                                                    |  |  |
| Door Swing Reversible Crisper Cover Interior Height Interior Width Interior Depth                                                                                                                                                         | No<br>Wire<br>68.63" (174 cm)<br>26.5" (67 cm)<br>22.5" (57 cm)                                   |  |  |
| Door Swing Reversible Crisper Cover Interior Height Interior Width Interior Depth Shelf Type                                                                                                                                              | No<br>Wire<br>68.63" (174 cm)<br>26.5" (67 cm)<br>22.5" (57 cm)<br>Wire                           |  |  |
| Door Swing Reversible Crisper Cover Interior Height Interior Width Interior Depth Shelf Type Shelf Qty                                                                                                                                    | No<br>Wire<br>68.63" (174 cm)<br>26.5" (67 cm)<br>22.5" (57 cm)<br>Wire                           |  |  |
| Door Swing Reversible Crisper Cover Interior Height Interior Width Interior Depth Shelf Type Shelf Qty Full Door Shelves                                                                                                                  | No<br>Wire<br>68.63" (174 cm)<br>26.5" (67 cm)<br>22.5" (57 cm)<br>Wire<br>4                      |  |  |
| Door Swing Reversible Crisper Cover Interior Height Interior Width Interior Depth Shelf Type Shelf Qty Full Door Shelves Adjustable Shelves                                                                                               | No Wire 68.63" (174 cm) 26.5" (67 cm) 22.5" (57 cm) Wire 4 4 4 Yes                                |  |  |
| Door Swing Reversible Crisper Cover Interior Height Interior Width Interior Depth Shelf Type Shelf Qty Full Door Shelves Adjustable Shelves Thermostat Type                                                                               | No Wire 68.63" (174 cm) 26.5" (67 cm) 22.5" (57 cm) Wire 4 4 Yes Digital                          |  |  |
| Door Swing Reversible Crisper Cover Interior Height Interior Width Interior Depth Shelf Type Shelf Qty Full Door Shelves Adjustable Shelves Thermostat Type Interior Light                                                                | No Wire 68.63" (174 cm) 26.5" (67 cm) 22.5" (57 cm) Wire 4 4 Yes Digital Yes                      |  |  |
| Door Swing Reversible Crisper Cover Interior Height Interior Depth Shelf Type Shelf Qty Full Door Shelves Adjustable Shelves Thermostat Type Interior Light Refrigerant Type                                                              | No Wire 68.63" (174 cm) 26.5" (67 cm) 22.5" (57 cm) Wire 4 4 Yes Digital Yes R600a                |  |  |
| Door Swing Reversible Crisper Cover Interior Height Interior Width Interior Depth Shelf Type Shelf Qty Full Door Shelves Adjustable Shelves Thermostat Type Interior Light Refrigerant Type Refrigerant Amount                            | No Wire 68.63" (174 cm) 26.5" (67 cm) 22.5" (57 cm) Wire 4 4 Yes Digital Yes R600a 2.47 oz.       |  |  |
| Door Swing Reversible Crisper Cover Interior Height Interior Depth Shelf Type Shelf Qty Full Door Shelves Adjustable Shelves Thermostat Type Interior Light Refrigerant Type Refrigerant Amount High Side PSI                             | No Wire 68.63" (174 cm) 26.5" (67 cm) 22.5" (57 cm) Wire 4 4 Yes Digital Yes R600a 2.47 oz. 210.0 |  |  |
| Door Swing Reversible Crisper Cover Interior Height Interior Width Interior Depth Shelf Type Shelf Qty Full Door Shelves Adjustable Shelves Thermostat Type Interior Light Refrigerant Type Refrigerant Amount High Side PSI Low Side PSI | No Wire 68.63" (174 cm) 26.5" (67 cm) 22.5" (57 cm) Wire 4 4 Yes Digital Yes R600a 2.47 oz. 210.0 |  |  |