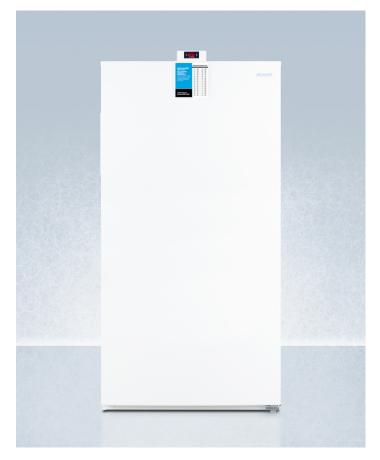

# FFUF194

#### 67" x 32.75" x 30.25" (H x W x D)

Upright frost-free freezer for general purpose storage with digital controls and white exterior finish

#### **Highlights:**

Designed for general purpose freezer storage applications

Digital control panel located on the unit's exterior to allow temperature adjustments without opening the door

True frost-free operation saves on maintenance by preventing icy buildup