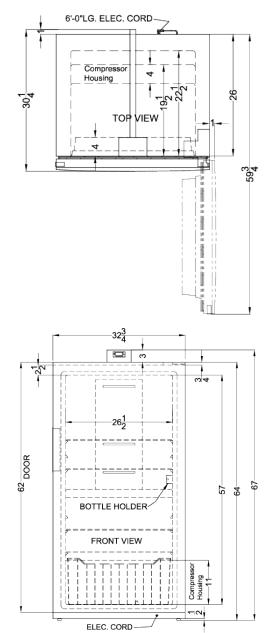

#### 67" x 32.75" x 30.25" (H x W x D)

Upright frost-free freezer for general purpose storage with digital controls and white exterior finish

### **FFUF194 Specifications:**

| Overview                      |                        |  |
|-------------------------------|------------------------|--|
| Height of Cabinet             | 67.0" (170 cm)         |  |
| Width                         | 32.75" (83 cm)         |  |
| Width with Door Open          | 33.75" (86 cm)         |  |
| Depth                         | 30.25" (77 cm)         |  |
| Depth with door at 90°        | 59.75" (152 cm)        |  |
| Capacity                      | 17.0 cu.ft. (481 L)    |  |
| Defrost Type                  | Frost-Free             |  |
| Door                          | White                  |  |
| Cabinet                       | White                  |  |
| US Electrical Safety          | ETL                    |  |
| Canadian Electrical<br>Safety | ETL-C                  |  |
| Amps                          | 1.8                    |  |
| Voltage/Frequency             | 115 V AC/60 Hz         |  |
| Weight                        | 227.0 lbs. (103<br>kg) |  |
| Parts & Labor Warranty        | 1 Year                 |  |
| Compressor Warranty           | 5 Years                |  |
| UPC                           | 761101084459           |  |
| Freezer                       |                        |  |
| Door Swing                    | RHD                    |  |
| Reversible                    | No                     |  |
| Crisper Qty                   | 1                      |  |
| Crisper Finish                | Transparent            |  |
| Crisper Cover                 | Wire                   |  |
| Interior Height               | 57.0" (145 cm)         |  |
| Interior Width                | 26.5" (67 cm)          |  |
| Interior Depth                | 22.5" (57 cm)          |  |
| Shelf Type                    | Wire                   |  |
| Shelf Qty                     | 4                      |  |
| Full Door Shelves             | 4                      |  |
| Adjustable Shelves            | Yes                    |  |
| Thermostat Type               | Digital                |  |
| Interior Light                | Yes                    |  |
| Refrigerant Type              | R600a                  |  |
| Refrigerant Amount            | 2.12 oz.               |  |
| High Side PSI                 | 210.0                  |  |
| Low Side PSI                  | 103.0                  |  |
| Level Legs                    |                        |  |
|                               |                        |  |

| Interior Drawers       | Yes           |
|------------------------|---------------|
| Compressor Step Height | 11.0" (28 cm) |
| Compressor Step Width  | 26.5" (67 cm) |
| Compressor Step Depth  | 4.0" (10 cm)  |
| Temperature Range      | -25 to -10ºC  |
|                        |               |