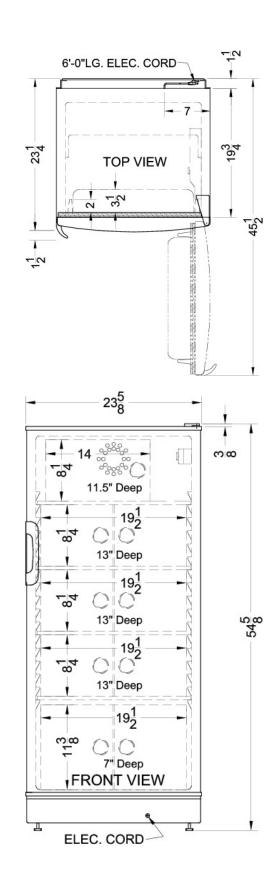

#### 55" x 23.63" x 23.5" (H x W x D)

10.1 cu.ft. medical all-refrigerator with nine interior locking compartments

## **FFAR10LOCKER Specifications:**

| Overview                         |                                 |
|----------------------------------|---------------------------------|
| Height of Cabinet                | 54.63" (139 cm)                 |
| Height to Hinge Cap              | 55.0" (140 cm)                  |
| Width                            | 23.63" (60 cm)                  |
| Depth                            | 23.5" (60 cm)                   |
| Depth with Handle                | 24.74" (63 cm)                  |
| Depth with door at 90°           | 45.5" (116 cm)                  |
| Capacity                         | 10.1 cu.ft. (286 L)             |
| Defrost Type                     | Automatic                       |
| Door                             | White                           |
| Cabinet                          | White                           |
| US Electrical Safety             | UL                              |
| Amps                             | 1.5                             |
| Voltage/Frequency                | 115 V AC/60 Hz                  |
| Weight                           | 140.0 lbs. (64 kg)              |
| Parts & Labor Warranty           | 1 Year                          |
| Compressor Warranty              | 5 Years                         |
| UPC                              | 761101025254                    |
| Refrigerator Features            |                                 |
| Door Swing                       | RHD                             |
| Reversible                       | Yes                             |
| Shelf Type                       | Wire                            |
| Shelf Qty                        | 4                               |
| Thermostat Type                  | Dial                            |
| Fan Type                         | Interior                        |
| Refrigerant Type                 | R134a                           |
| Refrigerant Amount               | 3.0oz.                          |
| High Side PSI                    | 290.0                           |
| Low Side PSI                     | 70.0                            |
| Level Legs Qty                   | 2                               |
| Interior Light                   | Yes                             |
| Dimensions                       |                                 |
| Interior Height                  | 48.25" (123 cm)                 |
|                                  | 40.25 (125 011)                 |
| Interior Width                   | 20.5" (52 cm)                   |
| Interior Width<br>Interior Depth |                                 |
|                                  | 20.5" (52 cm)                   |
| Interior Depth                   | 20.5" (52 cm)<br>17.75" (45 cm) |