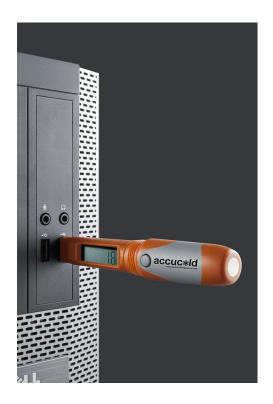

#### **Product Features:**

| Accurate within .5°C in a -20 to 40°C range (accuracy in other ranges is 1°C)                                                                                                                                 |
|---------------------------------------------------------------------------------------------------------------------------------------------------------------------------------------------------------------|
| Users can program the timing interval for data logging                                                                                                                                                        |
| Data logger includes integrated USB drive that lets you plug the whole logger into your computer's USB port for easy analysis                                                                                 |
| Allows you to view the data in Excel, Adobe Illustrator, or PDF                                                                                                                                               |
| LCD screen displays the current and high/low temperatures, as well as the average temperature and Mean Kinetic Temperature to show the overall effect of temperature fluctuations during the recording period |
| Users can set their preference through the software before using the logger                                                                                                                                   |
| If setting high/low temperature parameters, the LCD display will show an "x" to communicate that the temperature is out of range. Out of range recordings will be color-coded in the exported report          |
| Portable design lets you place the logger virtually anywhere for convenient logging                                                                                                                           |
| Logger can store up to 32,000 data points                                                                                                                                                                     |
|                                                                                                                                                                                                               |