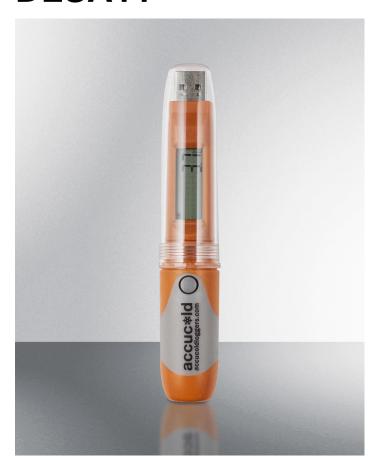

# DLSA11

5.25" x 0.75" x 0.75" (H x W x D)

Portable USB temperature logger with LCD temperature display

LCD display lets you view the current, min/max, average, and mean kinetic temperature while recording