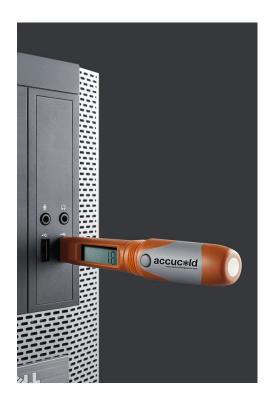

#### **Product Features:**

| Set of 12                      | 12 individually boxed loggers included                                                                                                                                                                        |  |
|--------------------------------|---------------------------------------------------------------------------------------------------------------------------------------------------------------------------------------------------------------|--|
| Reliable logging               | Accurate within .5°C in a -20 to 40°C range (accuracy in other ranges is 1°C)                                                                                                                                 |  |
| User-set logging interval      | Users can program the timing interval for data logging                                                                                                                                                        |  |
| USB connection                 | Data logger includes integrated USB drive that lets you plug the whole logger into your computer's USB port for easy analysis                                                                                 |  |
| Versatile software             | Allows you to view the data in Excel, Adobe Illustrator, or PDF                                                                                                                                               |  |
| Temperature display            | LCD screen displays the current and high/low temperatures, as well as the average temperature and Mean Kinetic Temperature to show the overall effect of temperature fluctuations during the recording period |  |
| Displays Celsius or Fahrenheit | Users can set their preference through the software before using the logger                                                                                                                                   |  |
| Visual alarm indicator         | If setting high/low temperature parameters, the LCD display will show an "x" to communicate that the temperature is out of range. Out of range recordings will be color-coded in the exported report          |  |
| Compact size                   | Portable design lets you place the logger virtually anywhere for convenient logging                                                                                                                           |  |