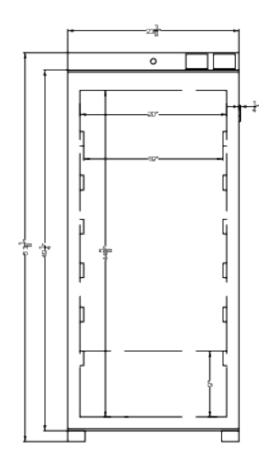

# ACR1011W Specifications:

| Overview                                 |                      |
|------------------------------------------|----------------------|
| Height of Cabinet                        | 53.13" (135 cm)      |
| Width                                    | 23.38" (59 cm)       |
| Width with Door Open                     | 23.88" (61 cm)       |
| Depth                                    | 27.75" (70 cm)       |
| Depth with door at 90°                   | 45.25" (115 cm)      |
| Capacity                                 | 9.88 cu.ft. (280 L)  |
| Defrost Type                             | Automatic            |
| Door                                     | White                |
| Cabinet                                  | White                |
|                                          | ETL                  |
| US Electrical Safety                     | ETL-C                |
| Safety                                   | EIL-C                |
| Amps                                     | 2.0                  |
| Voltage/Frequency                        | 115 V AC/60 Hz       |
| Weight                                   | 116.8 lbs. (53 kg)   |
| Shipping Weight                          | 191.0 lbs. (87 kg)   |
| Parts & Labor Warranty                   | 1 Year               |
| Compressor Warranty                      | 5 Years              |
| UPC                                      | 761101082950         |
| Refrigerator Features                    |                      |
| Door Swing                               | RHD                  |
| Reversible                               | Factory Reversible   |
| Shelf Type                               | Wire                 |
| Shelf Qty                                | 4                    |
| Adjustable Shelves                       | Yes                  |
| Thermostat Type                          | Digital              |
| Fan Type                                 | Interior             |
| Refrigerant Type                         | R600a                |
| Refrigerant Amount                       | 2.0oz.               |
| High Side PSI                            | 1.45                 |
| Low Side PSI                             | 0.85                 |
| Level Legs Qty                           | 2                    |
|                                          |                      |
| Interior Light                           | Yes                  |
| Interior Light<br>Temperature Range      | Yes<br>2º to 8ºC     |
|                                          |                      |
| Temperature Range                        | 2º to 8ºC            |
| Temperature Range<br>Sound Level         | 2º to 8ºC            |
| Temperature Range Sound Level Dimensions | 2º to 8ºC<br>37.7 dB |

| Interior Depth         | 21.5" (55 cm) |
|------------------------|---------------|
| Compressor Step Height | 9.0" (23 cm)  |
| Compressor Step Width  | 20.0" (51 cm) |
| Compressor Step Depth  | 8.0" (20 cm)  |