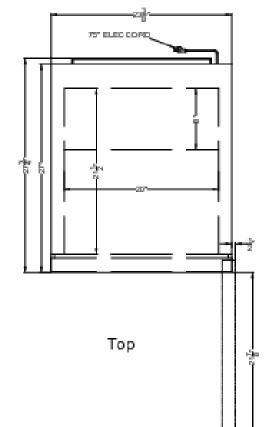

# ACR1011W Specifications:

| Overview                                 |                      |
|------------------------------------------|----------------------|
| Height of Cabinet                        | 53.13" (135 cm)      |
| Width                                    | 23.38" (59 cm)       |
| Width with Door Open                     | 23.88" (61 cm)       |
| Depth                                    | 27.75" (70 cm)       |
| Depth with door at 90°                   | 45.25" (115 cm)      |
| Capacity                                 | 9.88 cu.ft. (280 L)  |
| Defrost Type                             | Automatic            |
| Door                                     | White                |
| Cabinet                                  | White                |
|                                          | ETL                  |
| US Electrical Safety                     | ETL-C                |
| Safety                                   | EIL-C                |
| Amps                                     | 2.0                  |
| Voltage/Frequency                        | 115 V AC/60 Hz       |
| Weight                                   | 116.8 lbs. (53 kg)   |
| Shipping Weight                          | 191.0 lbs. (87 kg)   |
| Parts & Labor Warranty                   | 1 Year               |
| Compressor Warranty                      | 5 Years              |
| UPC                                      | 761101082950         |
| Refrigerator Features                    |                      |
| Door Swing                               | RHD                  |
| Reversible                               | Factory Reversible   |
| Shelf Type                               | Wire                 |
| Shelf Qty                                | 4                    |
| Adjustable Shelves                       | Yes                  |
| Thermostat Type                          | Digital              |
| Fan Type                                 | Interior             |
| Refrigerant Type                         | R600a                |
| Refrigerant Amount                       | 2.0oz.               |
| High Side PSI                            | 1.45                 |
| Low Side PSI                             | 0.85                 |
| Level Legs Qty                           | 2                    |
|                                          |                      |
| Interior Light                           | Yes                  |
| Interior Light<br>Temperature Range      | Yes<br>2º to 8ºC     |
|                                          |                      |
| Temperature Range                        | 2º to 8ºC            |
| Temperature Range<br>Sound Level         | 2º to 8ºC            |
| Temperature Range Sound Level Dimensions | 2º to 8ºC<br>37.7 dB |

| Interior Depth         | 21.5" (55 cm) |
|------------------------|---------------|
| Compressor Step Height | 9.0" (23 cm)  |
| Compressor Step Width  | 20.0" (51 cm) |
| Compressor Step Depth  | 8.0" (20 cm)  |