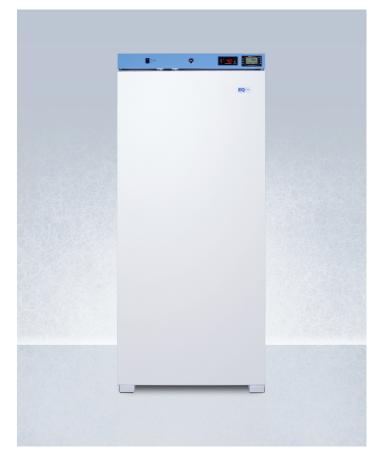

# **ACR1011W**

### 53.13" x 23.38" x 27.75" (H x W x D)

Upright healthcare all-refrigerator with self-closing solid door, front lock, digital controls, and external temperature readout

## **Highlights:**

Designed and constructed for reliable cold storage in healthcare facilities

Factory installed lock provides security you can count on

External temperature readout of the current and high/low temperatures

Front