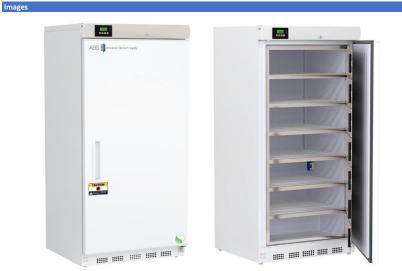

## **Product Description**

These manual defrost laboratory freezers offer professional cold storage for scientific and industrial settings. Units come equipped with temperature alarms, keyed door locks, probe access, and precise temperature monitoring through microprocessor control.

## Certifications

| General Description and Application |                                                                                                                                                                                                                            |  |
|-------------------------------------|----------------------------------------------------------------------------------------------------------------------------------------------------------------------------------------------------------------------------|--|
| Storage capacity (cu. ft)           | 17                                                                                                                                                                                                                         |  |
| Door                                | Solid, right hinged, magnetic door gasket for positive seal                                                                                                                                                                |  |
| Shelves                             | 6 Fixed                                                                                                                                                                                                                    |  |
| Freezer Compartments                | 7 Inner Doors                                                                                                                                                                                                              |  |
| Baskets                             | Non-applicable                                                                                                                                                                                                             |  |
| Mounting                            | Leveling Legs                                                                                                                                                                                                              |  |
| Interior lighting                   | Non-applicable                                                                                                                                                                                                             |  |
| Airflow management                  | Non-applicable                                                                                                                                                                                                             |  |
| External probe access               | Rear wall port (3/4") dia.                                                                                                                                                                                                 |  |
| Insulation                          | Cabinet is foamed-in-place with EPA compliant high density urethane foam                                                                                                                                                   |  |
| Exterior materials                  | White powder coated steel                                                                                                                                                                                                  |  |
| Access Control                      | Keyed door lock                                                                                                                                                                                                            |  |
| General warranty                    | Two (2) year parts and labor warranty                                                                                                                                                                                      |  |
| Compressor Parts Warranty           | Five (5) year compressor parts warranty                                                                                                                                                                                    |  |
| Warranty Disclaimer                 | Products require 4" of clearance around back and sides of the unit for proper ventilation - improper installation will void the warranty and will lead to temperature maintenance issues, overheating and possible failure |  |
| Product Weight (lbs)                | 249                                                                                                                                                                                                                        |  |
| Shipping Weight (lbs)               | 274                                                                                                                                                                                                                        |  |
| Rated Amperage                      | 6 Amps                                                                                                                                                                                                                     |  |
| Power Plug/Power Cord               | NEMA 5-15 Plug, conforms to UL471 requirements                                                                                                                                                                             |  |
| Facility Electrical Requirement     | 115V, 60 Hz                                                                                                                                                                                                                |  |
| Agency Listing and Certification    | ETL Listed                                                                                                                                                                                                                 |  |