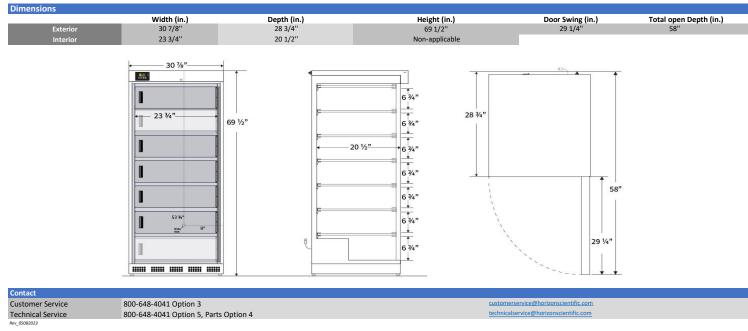

## Certifications

| General Description and Application |                                                                                                                                                                                                                            |  |
|-------------------------------------|----------------------------------------------------------------------------------------------------------------------------------------------------------------------------------------------------------------------------|--|
| Storage capacity (cu. ft)           | 17                                                                                                                                                                                                                         |  |
| Door                                | Solid, right hinged, magnetic door gasket for positive seal                                                                                                                                                                |  |
| Shelves                             | 6 Fixed                                                                                                                                                                                                                    |  |
| Freezer Compartments                | 7 Inner Doors                                                                                                                                                                                                              |  |
| Baskets                             | Non-applicable                                                                                                                                                                                                             |  |
| Mounting                            | Leveling Legs                                                                                                                                                                                                              |  |
| Interior lighting                   | Non-applicable                                                                                                                                                                                                             |  |
| Airflow management                  | Non-applicable                                                                                                                                                                                                             |  |
| External probe access               | Rear wall port (3/4") dia.                                                                                                                                                                                                 |  |
| Insulation                          | Cabinet is foamed-in-place with EPA compliant high density urethane foam                                                                                                                                                   |  |
| Exterior materials                  | White powder coated steel                                                                                                                                                                                                  |  |
| Access Control                      | Keyed door lock                                                                                                                                                                                                            |  |
| General warranty                    | Two (2) year parts and labor warranty                                                                                                                                                                                      |  |
| Compressor Parts Warranty           | Five (5) year compressor parts warranty                                                                                                                                                                                    |  |
| Warranty Disclaimer                 | Products require 4" of clearance around back and sides of the unit for proper ventilation - improper installation will void the warranty and will lead to temperature maintenance issues, overheating and possible failure |  |
| Product Weight (lbs)                | 249                                                                                                                                                                                                                        |  |
| Shipping Weight (lbs)               | 274                                                                                                                                                                                                                        |  |
| Rated Amperage                      | 6 Amps                                                                                                                                                                                                                     |  |
| Power Plug/Power Cord               | NEMA 5-15 Plug, conforms to UL471 requirements                                                                                                                                                                             |  |
| Facility Electrical Requirement     | 115V, 60 Hz                                                                                                                                                                                                                |  |
| Agency Listing and Certification    | ETL Listed                                                                                                                                                                                                                 |  |