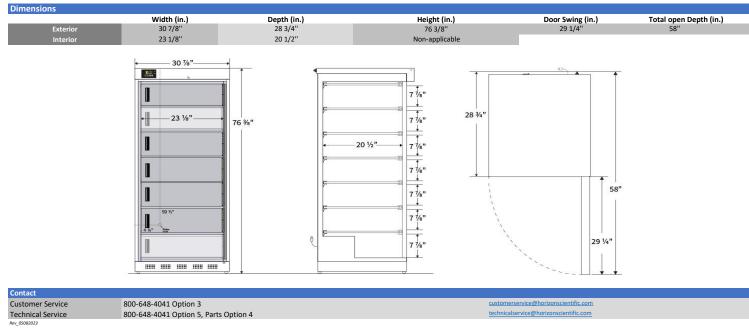

## Certifications

| General Description and Application |                                                                                                                                                                                                                            |  |
|-------------------------------------|----------------------------------------------------------------------------------------------------------------------------------------------------------------------------------------------------------------------------|--|
| Storage capacity (cu. ft)           | 20                                                                                                                                                                                                                         |  |
| Door                                | Solid, right hinged, magnetic door gasket for positive seal                                                                                                                                                                |  |
| Shelves                             | 6 Fixed                                                                                                                                                                                                                    |  |
| Freezer Compartments                | 7 Inner Doors                                                                                                                                                                                                              |  |
| Baskets                             | Non-applicable                                                                                                                                                                                                             |  |
| Mounting                            | Leveling Legs                                                                                                                                                                                                              |  |
| Interior lighting                   | Non-applicable                                                                                                                                                                                                             |  |
| Airflow management                  | Non-applicable                                                                                                                                                                                                             |  |
| External probe access               | Rear wall port (3/4") dia.                                                                                                                                                                                                 |  |
| Insulation                          | Cabinet is foamed-in-place with EPA compliant high density urethane foam                                                                                                                                                   |  |
| Exterior materials                  | White powder coated steel                                                                                                                                                                                                  |  |
| Access Control                      | Keyed door lock                                                                                                                                                                                                            |  |
| General warranty                    | Two (2) year parts and labor warranty                                                                                                                                                                                      |  |
| Compressor Parts Warranty           | Five (5) year compressor parts warranty                                                                                                                                                                                    |  |
| Warranty Disclaimer                 | Products require 4" of clearance around back and sides of the unit for proper ventilation - improper installation will void the warranty and will lead to temperature maintenance issues, overheating and possible failure |  |
| Product Weight (lbs)                | 261                                                                                                                                                                                                                        |  |
| Shipping Weight (lbs)               | 286                                                                                                                                                                                                                        |  |
| Rated Amperage                      | 6 Amps                                                                                                                                                                                                                     |  |
| Power Plug/Power Cord               | NEMA 5-15 Plug, conforms to UL471 requirements                                                                                                                                                                             |  |
| Facility Electrical Requirement     | 115V, 60 Hz                                                                                                                                                                                                                |  |
| Agency Listing and Certification    | ETL Listed                                                                                                                                                                                                                 |  |
|                                     |                                                                                                                                                                                                                            |  |