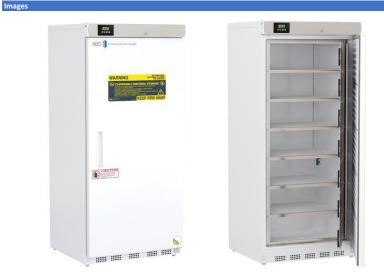

#### **Product Description**

Flammable storage freezers meet the requirements of NFPA 45 and NFPA 30 for cold storage of flammable and combustible materials in unclassified laboratory locations. Utilizes non-sparking and/or ATEX rated components to ensure an intrinsically safe interior for flammable materials in sealed containers. These units feature temperature alarms, keyed door locks, interior shelving, probe access, and microprocessor temperature control.

## Certifications

| General Description and Application |                                                                                                                                                                                                                            |  |
|-------------------------------------|----------------------------------------------------------------------------------------------------------------------------------------------------------------------------------------------------------------------------|--|
| Storage capacity (cu. ft)           | 20                                                                                                                                                                                                                         |  |
| Door                                | Solid, right hinged, magnetic door gasket for positive seal                                                                                                                                                                |  |
| Shelves                             | 6 Fixed                                                                                                                                                                                                                    |  |
| Freezer Compartments                | 7 Inner Doors                                                                                                                                                                                                              |  |
| Baskets                             | Non-applicable                                                                                                                                                                                                             |  |
| Mounting                            | Leveling Legs                                                                                                                                                                                                              |  |
| Interior lighting                   | Non-applicable                                                                                                                                                                                                             |  |
| Airflow management                  | Non-applicable                                                                                                                                                                                                             |  |
| External probe access               | Rear wall port (3/4") dia.                                                                                                                                                                                                 |  |
| Insulation                          | Cabinet is foamed-in-place with EPA compliant high density urethane foam                                                                                                                                                   |  |
| Exterior materials                  | White powder coated steel                                                                                                                                                                                                  |  |
| Access Control                      | Keyed door lock                                                                                                                                                                                                            |  |
| General warranty                    | Two (2) year parts and labor warranty                                                                                                                                                                                      |  |
| Compressor Parts Warranty           | Five (5) year compressor parts warranty                                                                                                                                                                                    |  |
| Warranty Disclaimer                 | Products require 4" of clearance around back and sides of the unit for proper ventilation - improper installation will void the warranty and will lead to temperature maintenance issues, overheating and possible failure |  |
| Product Weight (lbs)                | 261                                                                                                                                                                                                                        |  |
| Shipping Weight (lbs)               | 286                                                                                                                                                                                                                        |  |
| Rated Amperage                      | 6 Amps                                                                                                                                                                                                                     |  |
| Power Plug/Power Cord               | NEMA 5-15 Plug, conforms to UL471 requirements                                                                                                                                                                             |  |
| Facility Electrical Requirement     | 115V, 60 Hz                                                                                                                                                                                                                |  |
| Agency Listing and Certification    | ETL Listed                                                                                                                                                                                                                 |  |
|                                     |                                                                                                                                                                                                                            |  |