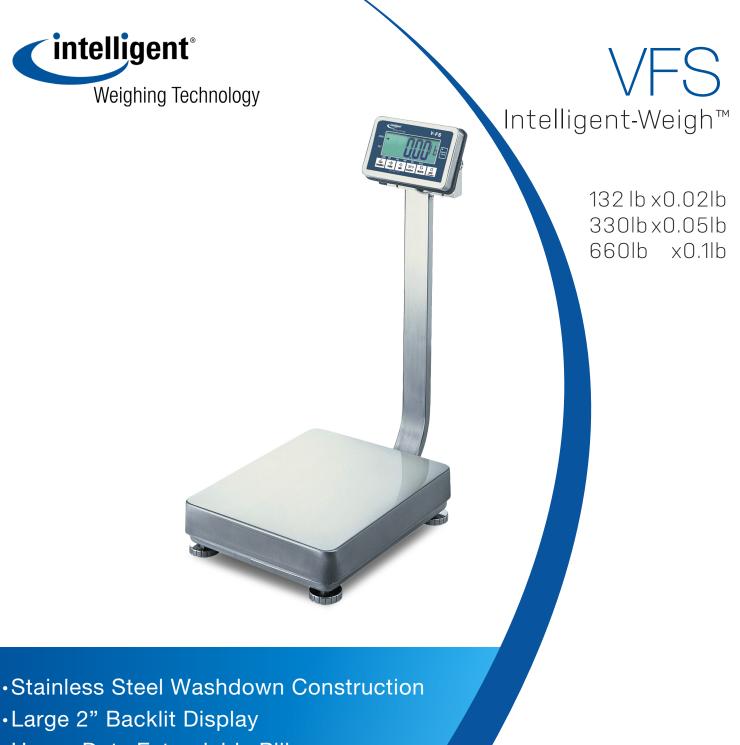

- Heavy Duty Extendable Pillar
- Optional Stainless Steel Wheel Kit
- Rechargeable Battery
- Accumulation

Optional

| Model                        | VFS-132                                                                                     | VFS-330                  | VFS-660                 |
|------------------------------|---------------------------------------------------------------------------------------------|--------------------------|-------------------------|
| Capacity                     | 132 lb / 60 kg                                                                              | 330 lb / 150 kg          | 660 lb / 300 kg         |
| Readability                  | 0.01 kg / 0.02 lb / 0.5 oz                                                                  | 0.02 kg / 0.05 lb / 1 oz | 0.05 kg / 0.1 lb / 2 oz |
| Divisions                    | 6,000                                                                                       | 7,500                    | 6,000                   |
| Weighing Units / Functions   | kg, lb, lb:oz                                                                               |                          |                         |
| Stabilization Time (seconds) | < 1.5                                                                                       |                          |                         |
| Tare Range                   | To capacity by subtraction                                                                  |                          |                         |
| Power Source                 | Built-in rechargeable battery or external power adapter (included)                          |                          |                         |
| Construction                 | Stainless steel platform, pillar, indicator and housing (Aluminum load receiving structure) |                          |                         |
| Display                      | 2 inch / 51 mm wide viewing angle LCD                                                       |                          |                         |
| Platform Size (w x h x d)    | 16.7 x 4.7 x 20.7 inches / 425 x 120 x 525 mm                                               |                          |                         |
| Dimensions (w x h x d)       | 16.7 x 36.8 x 20.7 inches / 425 x 935 x 525 mm                                              |                          |                         |
| Operating Environment        | 32° ~ 104° F non condensing R.H. ≤85%                                                       |                          |                         |
| Net Weight                   | 48.4 lb / 22 kg                                                                             |                          |                         |
| Shipping Weight              | 50.6 lb / 23 kg                                                                             |                          |                         |
| NEMA / IP Rating             | NEMA 4X / IP 65                                                                             |                          |                         |
| Options                      | Stainless Steel Wheel Kit, Bi-Directional RS232 Interface                                   |                          |                         |

| Features                                                | Benefits                                                                        |  |
|---------------------------------------------------------|---------------------------------------------------------------------------------|--|
| All stainless steel housing and pan                     | Easy to clean for food processing or harsh environments                         |  |
| Heavy duty construction                                 | Will withstand harsh industrial operation                                       |  |
| Sealed electronics. Waterproof tactile keypad           | Improved water and dust resistance, spraydown capable                           |  |
| Large LCD display with wide angle viewing               | Easy to see weight values from a distance, reduces mistakes                     |  |
| Extendable pillar (another 5.5 inches / 140 mm)         | Enables bulky objects to be weighed                                             |  |
| Reads in kilograms, pounds and pounds : ounces          | Flexibility of operation                                                        |  |
| Built-in rechargeable battery or external power adapter | Portability - battery lasts a minimum of 100 hours (without back light)         |  |
| Accumulation function                                   | Allows you to add together consecutive weights to arrive at a total             |  |
| Zero tracking                                           | Assures that you always start weighing at zero                                  |  |
| Automatic power save                                    | Conserves battery power                                                         |  |
| Low battery indicator                                   | Alerts you to charge the battery, saving downtime                               |  |
| Auto-calibration function                               | Ensures accuracy                                                                |  |
| Adjustable stainless steel feet with rubber inserts     | Scale remains level for accurate results on uneven working surfaces - anti-slip |  |