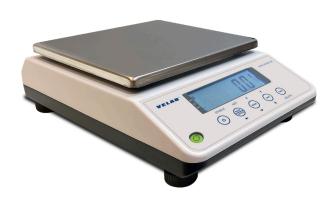

## **Features**

- · High contrast LCD screen.
- · Robust ABS housing
- · Leveling feet.

- - · Multiple weighing units (5 total).

- · Internal rechargeable battery.
- · Large stainless steel pan.
- · RS232 interface.

## **Standard Functions**

- · Weighing.
- · Parts counting.

- · Checkweighing
- · Percentage weighing.

## **Accesories Included**

· Clear protective cover.

· RS232 cable.

| TECHNICAL DATA        |                                                                                                                       |                   |  |
|-----------------------|-----------------------------------------------------------------------------------------------------------------------|-------------------|--|
| Model                 | VE-LCB6                                                                                                               | VE-LCB12          |  |
| Capacity              | 6 kg / 12 lb                                                                                                          | 12 kg / 25 lb     |  |
| Readability           | 0.1 g / 0.0002 lb                                                                                                     | 0.1 g / 0.0002 lb |  |
| Repeatability         | ±0.1 g                                                                                                                | ±0.1 g            |  |
| Linearity             | ±0.2 g                                                                                                                | ±0.2 g            |  |
| Weighing Units        | g, kg, oz, ozt, lb. External. 186 x 186mm / 7.3" x 7.3" 1.5 seconds. RS232 LCD, digit height 25 mm / 1". ABS plastic. |                   |  |
| Calibration           |                                                                                                                       |                   |  |
| Pan Size              |                                                                                                                       |                   |  |
| Stabilization Time    |                                                                                                                       |                   |  |
| Interface             |                                                                                                                       |                   |  |
| Display               |                                                                                                                       |                   |  |
| Housing               |                                                                                                                       |                   |  |
| Operating Environment | 10° to 30°C / 50° to 85°F / Humidity 20% - 80%                                                                        |                   |  |