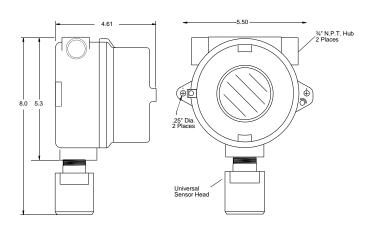

## **Product Summary**

The PureAire ST-48 Combustible/Toxic Gas Monitor is ideal for facilities that require continuous monitoring of toxic or combustible gases in hazardous areas. The enclosure is specifically designed to prevent an explosion. The monitor is best suited for environments such as refineries, wastewater treatment, parking garages, laboratories, pharmaceutical, research and development, natural gas locations, and the oil and gas industry and any other locations where toxic or combustible gases are present. Operator interface is via a menu driven magnetic keypad allowing full access without opening the enclosure. The monitor is housed in a NEMA 7 explosion proof enclosure suitable for Class 1, Division 1 and 2, Groups A, B, C, and D.

#### Set Up

Secure the ST-48 monitor to the wall so the display is visible, and connect the monitor to the power source. The ST-48 will begin sampling gas levels after a brief startup period. Gas levels are displayed clearly on the screen for easy access and visibility.