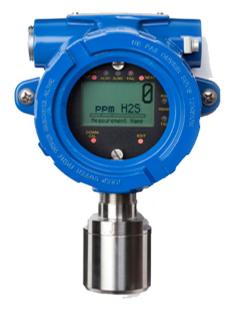

## **Product Summary**

The PureAire ST-48 Combustible/Toxic Gas Monitor is ideal for facilities that require continuous monitoring of toxic or combustible gases in hazardous areas. The enclosure is specifically designed to prevent an explosion. The monitor is best suited for environments such as refineries, wastewater treatment, parking garages, laboratories, pharmaceutical, research and development, natural gas locations, and the oil and gas industry and any other locations where toxic or combustible gases are present. Operator interface is via a menu driven magnetic keypad allowing full access without opening the enclosure. The monitor is housed in a NEMA 7 explosion proof enclosure suitable for Class 1, Division 1 and 2, Groups A, B, C, and D.

#### Set Up

Secure the ST-48 monitor to the wall so the display is visible, and connect the monitor to the power source. The ST-48 will begin sampling gas levels after a brief startup period. Gas levels are displayed clearly on the screen for easy access and visibility.