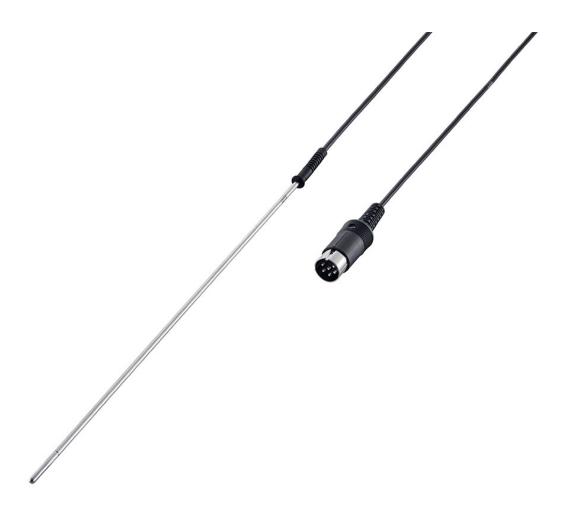

## PT 1000.60 Temperature sensor, stainless steel

/// Data Sheet

Made of stainless steel, for use with RCT series, RET basic and C-MAG HS digital / control series.

Depth of immersion: 230 mm

Diameter: 3 mm Material: AISI 316 Ti

## **Technical Data**

| Probe type                              | Immersion probe              |  |
|-----------------------------------------|------------------------------|--|
| Sensor type                             | PT1000 (DIN IEC 751 Class A) |  |
| Accuracy of temperature measurement [K] | ± (0,15 + 0,2% o.Mv.)        |  |
| Response time t9/10 [sec]               | 12                           |  |
| Temperature measuring range [°C]        | -90 - +300                   |  |
| Material of probe tube                  | stainless steel 1.4571       |  |
| Diameter of probe tube [mm]             | 3                            |  |
| Length of probe tube [mm]               | 75                           |  |
| Immersion depth min. [mm]               | 5                            |  |
| Cable length [mm]                       | 1050                         |  |
| Weight [kg]                             | 0.025                        |  |