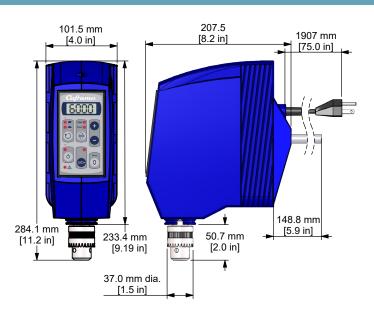

### **Additional Specifications:**

| Input Power                  | 120 volts, 60 Hz or 220-240<br>volts, 50/60 Hz                                                                                |
|------------------------------|-------------------------------------------------------------------------------------------------------------------------------|
| Motor                        | Brushless DC                                                                                                                  |
| Weight                       | 5 kg                                                                                                                          |
| Display                      | Digital display, keypad                                                                                                       |
| Mounting                     | 12.5 mm dia support rod                                                                                                       |
| Impeller Adjustment          | Through shaft                                                                                                                 |
|                              |                                                                                                                               |
| Impeller Attachment          | Keyed chuck, accepts shafts up<br>to 10 mm dia                                                                                |
| Impeller Attachment Includes |                                                                                                                               |
|                              | to 10 mm dia  Calibration certificate, chuck, chuck guard, chuck key, sup-                                                    |
| Includes                     | to 10 mm dia  Calibration certificate, chuck, chuck guard, chuck key, support rod and power cord  Tested to UL61010 standards |