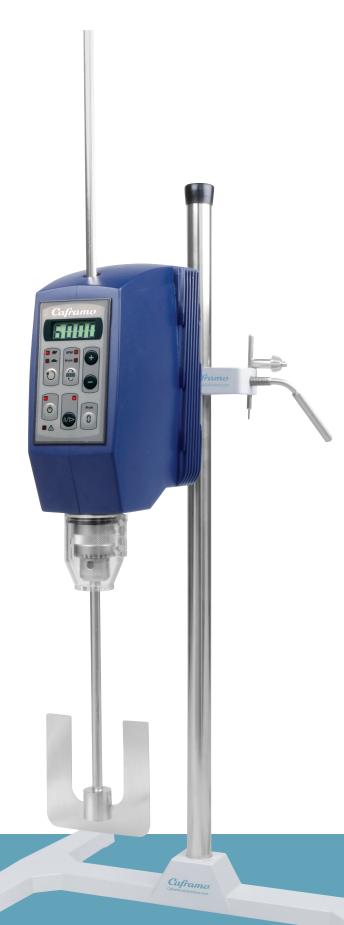

# Caframo® LabSolutions

# 6015 Ultra Speed

Create accurate repeatable results through high speed mixing and precision with Caframo's Ultra Speed. Maintain consistent set speeds up to 6000 rpm under changing viscosities with digital display and control.

Depend on the quiet, high efficiency brushless DC motor. Benefit from the Ultra Speed's built in safety features including a clear chemical resistant chuck guard and overload protection.