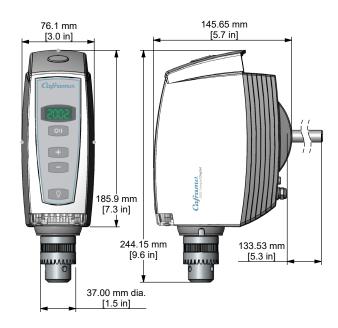

## **Additional Specifications:**

| Input Power         | 100-240 volts; 50/60 Hz                                                                     |
|---------------------|---------------------------------------------------------------------------------------------|
| IP Rating           | 42, Splash proof                                                                            |
| Motor               | Brushless DC                                                                                |
| Weight              | 3.5 kg                                                                                      |
| Display             | Digital display, keypad                                                                     |
| Mounting            | 12.5 dia x 152.4 mm support rod                                                             |
| Impeller Attachment | Keyed chuck, accepts shafts up<br>to 10 mm dia                                              |
| Includes            | Stirrer, chuck, chuck key, support<br>rod, external power supply and<br>grounded power cord |
| Approvals           | Tested to UL61010 standards<br>See manual for details                                       |
| Warranty            | Three years                                                                                 |
|                     |                                                                                             |