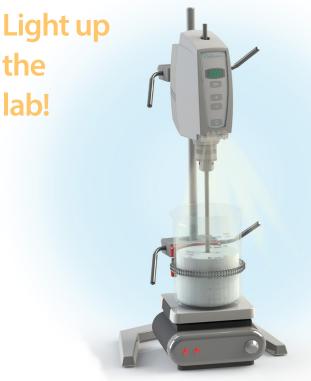

# 2002 Compact Digital

Caframo

THERE I AND THE PROPERTY

Caframo

The 2002 maximizes productivity fitting into any area of the laboratory including a fume hood or enclosed workstation, giving accurate, repeatable results. The unique push button Stirlight<sup>™</sup> allows solutions to be seen clearly. Like other Caframo stirrers, the CompactDigital<sup>™</sup> is powered by a brushless DC motor to stir larger batches longer at higher speeds. The belt driven transmission is smooth and quiet offering high power efficiency. The four button touch control (power on/off, speed increase, speed decrease, light on/off) is easy to use.

#### Stirlight

- Observe stirring to view setting patterns
- Monitor mixing progress
- Illuminates vessels in dark zones