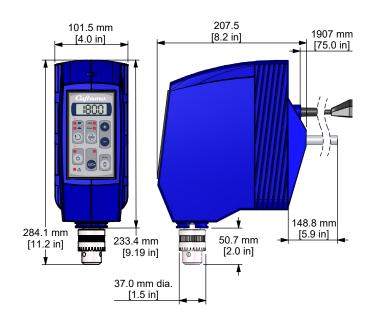

### **Additional Specifications:**

| 120 volts, 60 Hz or 220-240<br>volts, 50/60 Hz                                             |
|--------------------------------------------------------------------------------------------|
| Brushless DC                                                                               |
| 5 kg                                                                                       |
| Digital display, keypad                                                                    |
| 12.5 mm dia support rod                                                                    |
| Through shaft                                                                              |
| Keyed chuck, accepts shafts up to 10 mm dia                                                |
| Calibration certificate, chuck,<br>chuck guard, chuck key, sup-<br>port rod and power cord |
| Tested to UL61010 standards<br>See manual for details                                      |
|                                                                                            |
|                                                                                            |