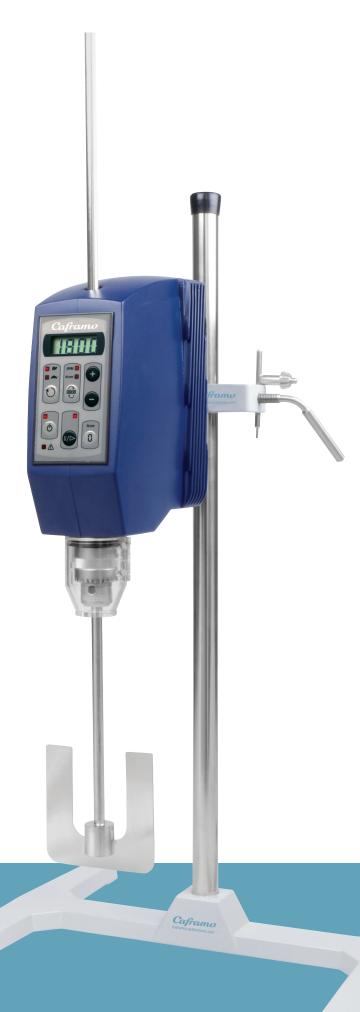

### 1850 Ultra Torque

Power to mix high viscous/high volume batches in lab or pilot plant applications. Caframo's Ultra Torque offers the greatest torque capabilities available in a bench top stirrer.

The unique two speed transmission transfers the motor's power to the chuck with 95% efficiency. Rugged construction including a brushless DC motor, TENV metal housing and clear chemical resistant chuck guard make the Ultra Torque the perfect match for the toughest environments.

## 1850 Ultra Torque