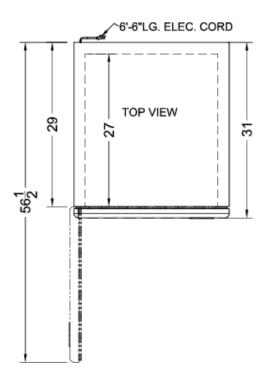

## **AFS23MLLH Specifications:**

| Overview                      |                        |  |
|-------------------------------|------------------------|--|
| Height of Cabinet             | 83.75" (213 cm)        |  |
| Width                         | 27.5" (70 cm)          |  |
| Depth                         | 31.0" (79 cm)          |  |
| Depth with Handle             | 32.75" (83 cm)         |  |
| Depth with door at 90°        | 56.5" (144 cm)         |  |
| Capacity                      | 23.0 cu.ft. (651 L)    |  |
| Defrost Type                  | Frost-Free             |  |
| Door                          | Stainless Steel        |  |
| Cabinet                       | Stainless Steel        |  |
| US Electrical Safety          | UL                     |  |
| Canadian Electrical<br>Safety | ULC                    |  |
| Sanitation                    | ETL-S                  |  |
| Amps                          | 8.0                    |  |
| Voltage/Frequency             | 115 V AC/60 Hz         |  |
| Weight                        | 273.0 lbs. (124<br>kg) |  |
| Shipping Weight               | 293.0 lbs. (133<br>kg) |  |
| Parts & Labor Warranty        | 2 Years                |  |
| Compressor Warranty           | 5 Years                |  |
| UPC                           | 761101066738           |  |
| Freezer                       |                        |  |
| Door Swing                    | LHD                    |  |
| Reversible                    | No                     |  |
| Interior Height               | 51.5" (131 cm)         |  |
| Interior Width                | 23.5" (60 cm)          |  |
| Interior Depth                | 27.0" (69 cm)          |  |
| Shelf Type                    | Wire                   |  |
| Shelf Qty                     | 4                      |  |
| Adjustable Shelves            | Yes                    |  |
| Thermostat Type               | Digital                |  |
| Interior Light                | Yes                    |  |
| Fan Type                      | Interior               |  |
| Refrigerant Type              | R290a                  |  |
| Refrigerant Amount            | 3.5 oz.                |  |
| Wheels                        | 4                      |  |
| Temperature Range             | -30 to -15°C           |  |
| Sound Level                   | 39 dB                  |  |