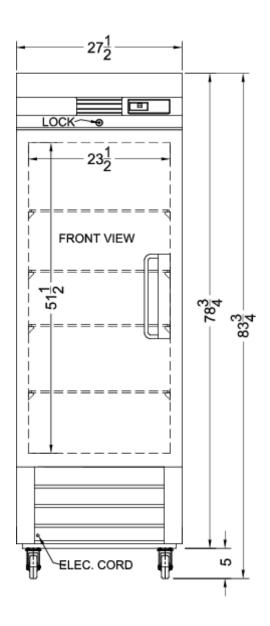

## **AFS23MLLH Specifications:**

| Overview                      |                        |  |
|-------------------------------|------------------------|--|
| Height of Cabinet             | 83.75" (213 cm)        |  |
| Width                         | 27.5" (70 cm)          |  |
| Depth                         | 31.0" (79 cm)          |  |
| Depth with Handle             | 32.75" (83 cm)         |  |
| Depth with door at 90°        | 56.5" (144 cm)         |  |
| Capacity                      | 23.0 cu.ft. (651 L)    |  |
| Defrost Type                  | Frost-Free             |  |
| Door                          | Stainless Steel        |  |
| Cabinet                       | Stainless Steel        |  |
| US Electrical Safety          | UL                     |  |
| Canadian Electrical<br>Safety | ULC                    |  |
| Sanitation                    | ETL-S                  |  |
| Amps                          | 8.0                    |  |
| Voltage/Frequency             | 115 V AC/60 Hz         |  |
| Weight                        | 273.0 lbs. (124<br>kg) |  |
| Shipping Weight               | 293.0 lbs. (133<br>kg) |  |
| Parts & Labor Warranty        | 2 Years                |  |
| Compressor Warranty           | 5 Years                |  |
| UPC                           | 761101066738           |  |
| Freezer                       |                        |  |
| Door Swing                    | LHD                    |  |
| Reversible                    | No                     |  |
| Interior Height               | 51.5" (131 cm)         |  |
| Interior Width                | 23.5" (60 cm)          |  |
| Interior Depth                | 27.0" (69 cm)          |  |
| Shelf Type                    | Wire                   |  |
| Shelf Qty                     | 4                      |  |
| Adjustable Shelves            | Yes                    |  |
| Thermostat Type               | Digital                |  |
| Interior Light                | Yes                    |  |
| Fan Type                      | Interior               |  |
| Refrigerant Type              | R290a                  |  |
| Refrigerant Amount            | 3.5 oz.                |  |
| Wheels                        | 4                      |  |
| Temperature Range             | -30 to -15°C           |  |
| Sound Level                   | 39 dB                  |  |