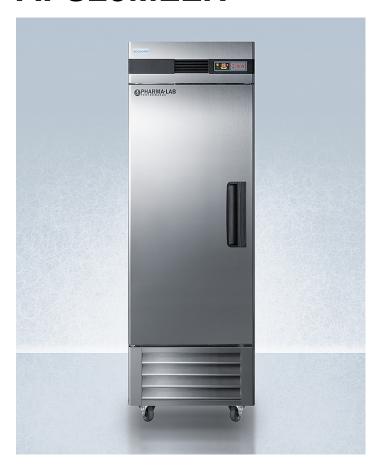

## **AFS23MLLH**

83.75" x 27.5" x 31" (H x W x D)

Performance series Pharma-Lab 23 cu.ft. all-freezer in stainless steel with left hand door swing